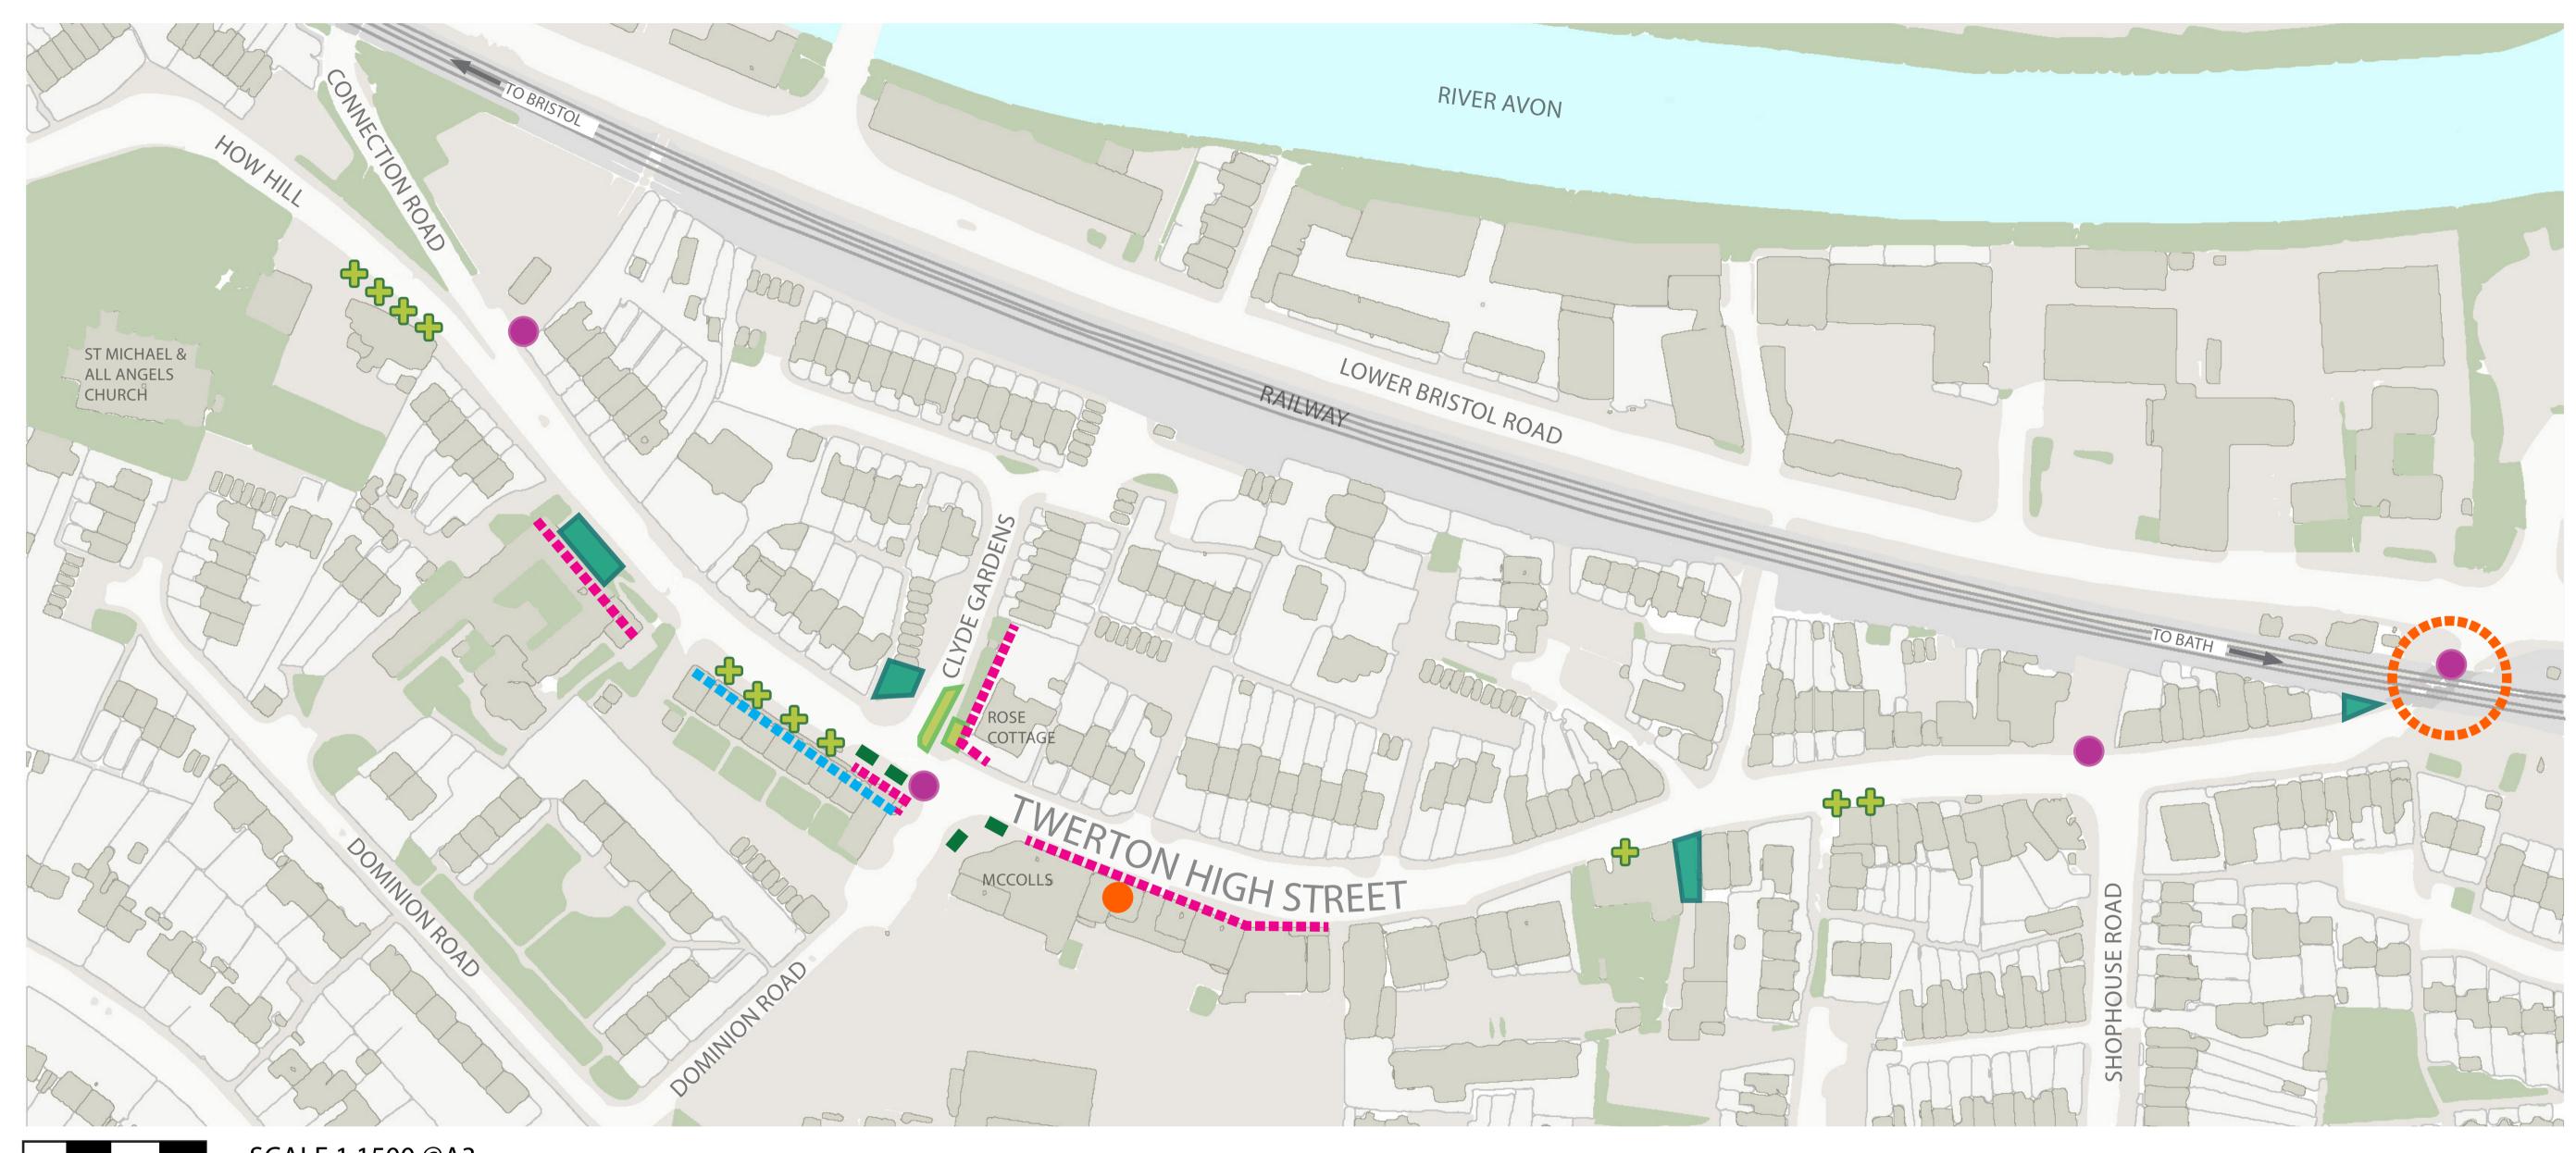

Twerton High Street **Moorland Road** 

Weston High Street

Mount Road

These are the local centres that will benefit from the Love Our High Streets funding

#### Twerton High Street: Concept design

- SCALE 1.1500 @A3
  - Wayfinding and signage
  - 2no. Hanging baskets
- Wildflower planting
- Sensory garden

- Art installations
- Planters
- Window display/ Shopfront enhancement
- Gateway artwork

Pop-up art and community space

Not included on plan:

- Additional cycle storage
- Grant schemes for shopfront improvements & cultural/community activities
- Marketing to support a renewed 'place identity'
- Events programme
- Additional street cleansing