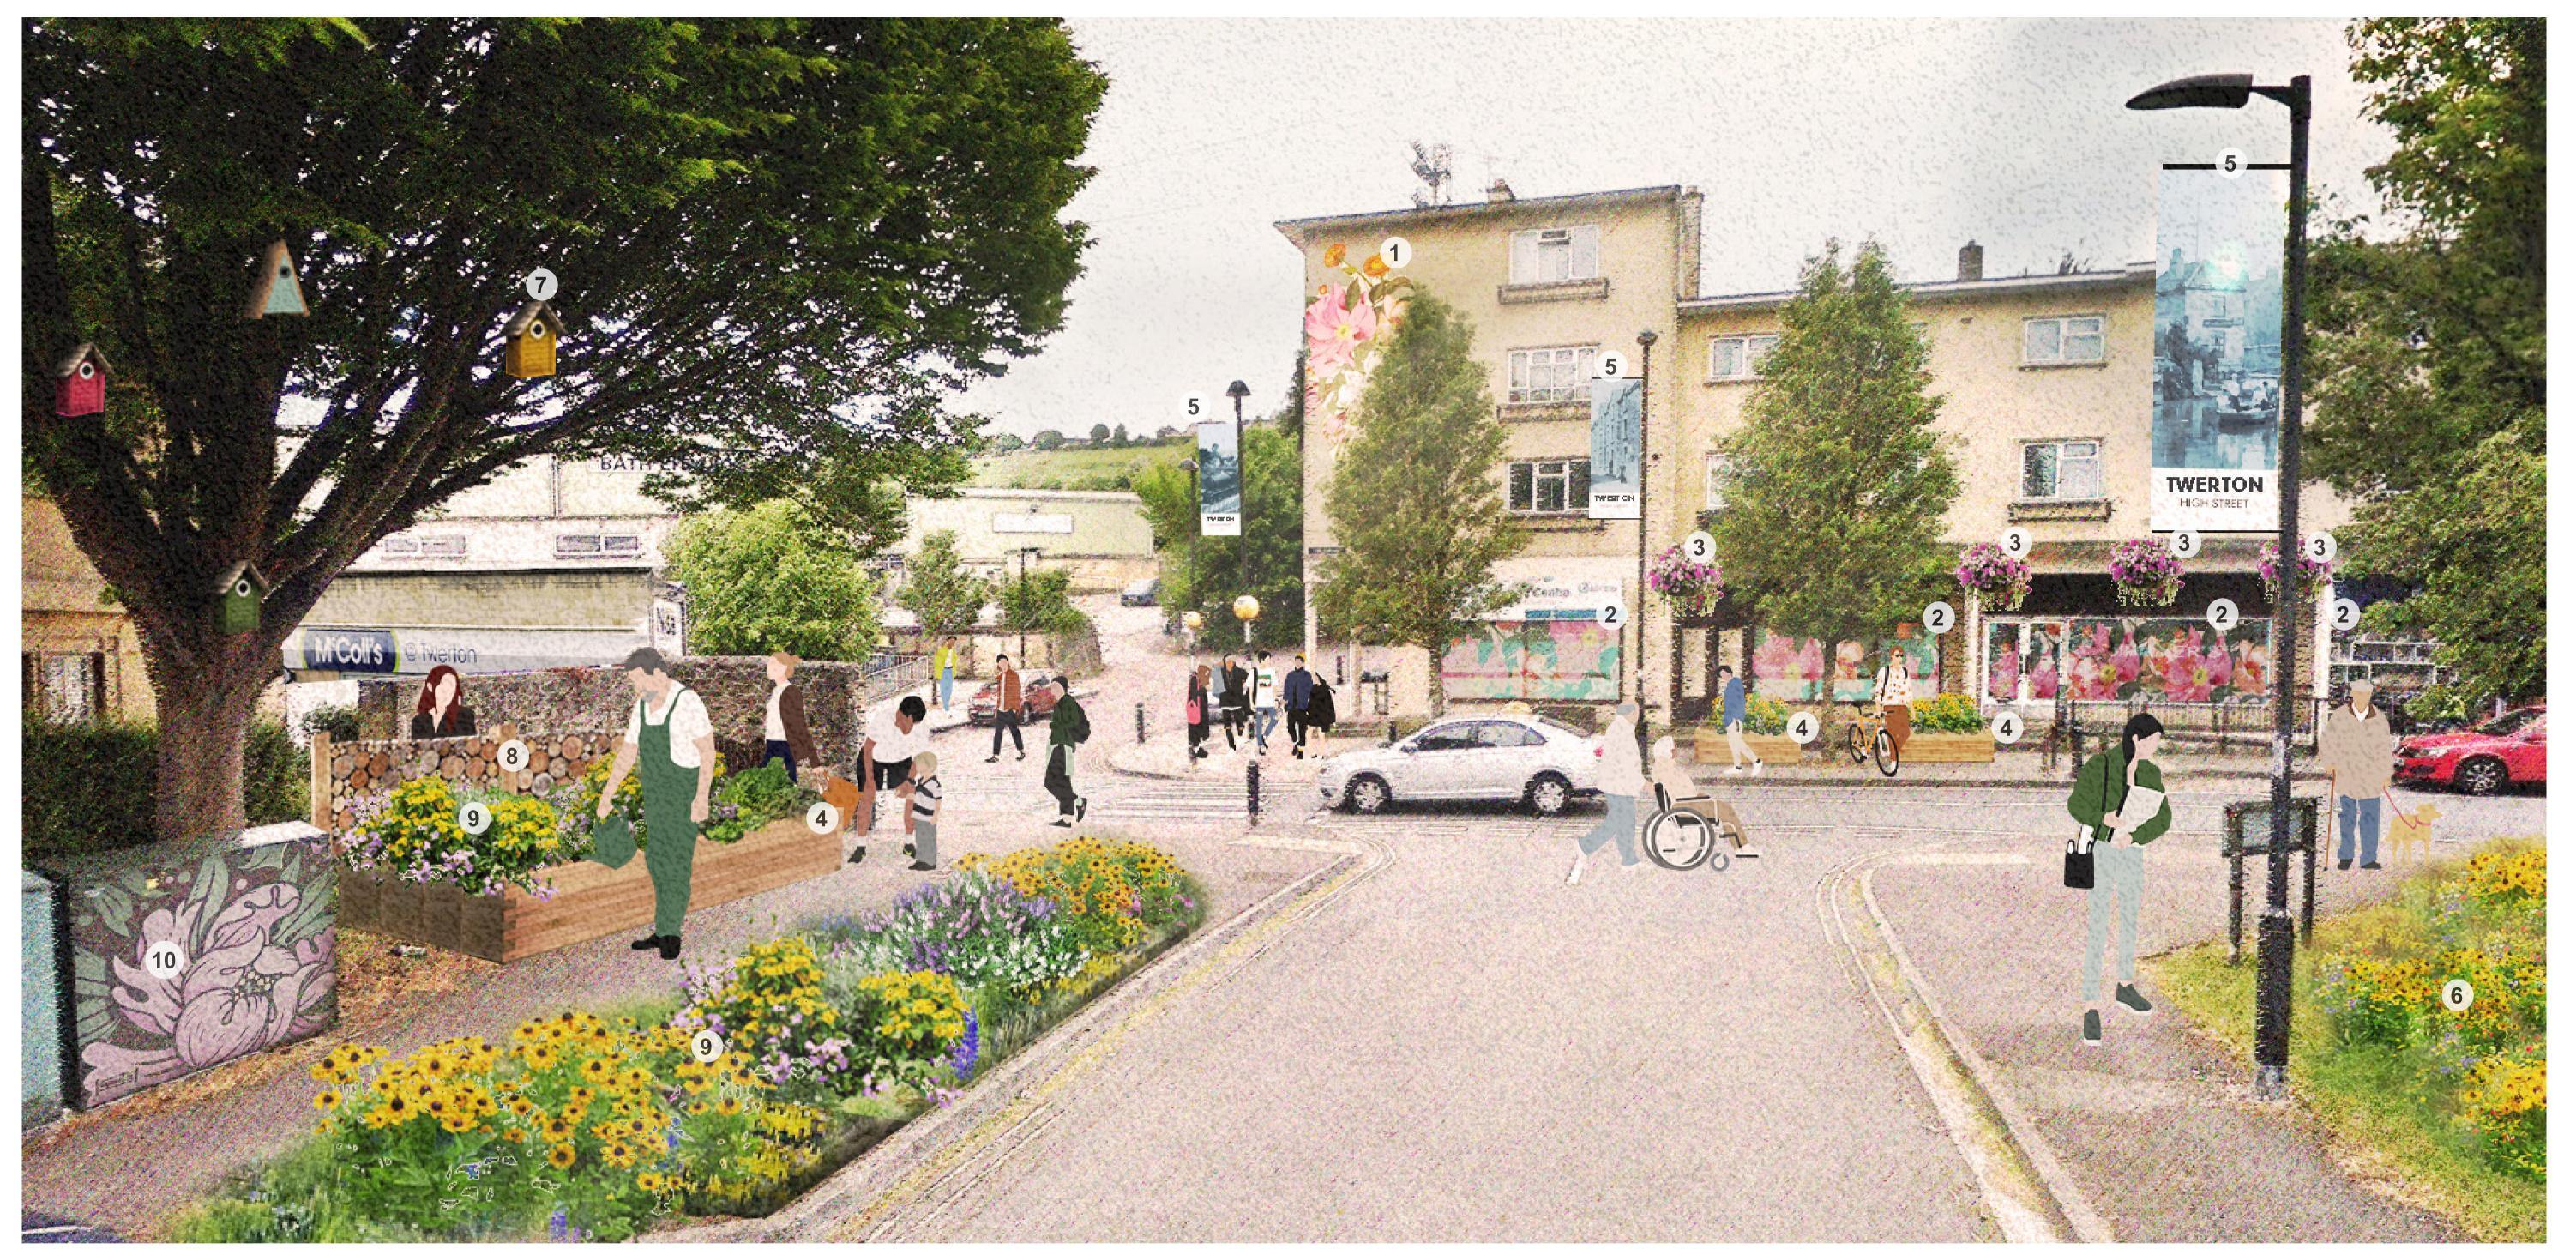

### Proposed view to Twerton High Street from Clyde Gardens

- 1. Opportunity for Mural artwork
- 2. Opportunity for Shopfront enhancement/window displays
  - 3. Hanging baskets

- 4. Raised bed planters Community growing space
- 5. Twerton on Avon Banner artwork
  - 6. Wildflower planting

- 7. Bird and bat boxes
- . Natural wall artwork i.e. log wall/ insect house wall
  - 9. Sensory garden planting

10. Painted artworks to existing features

8