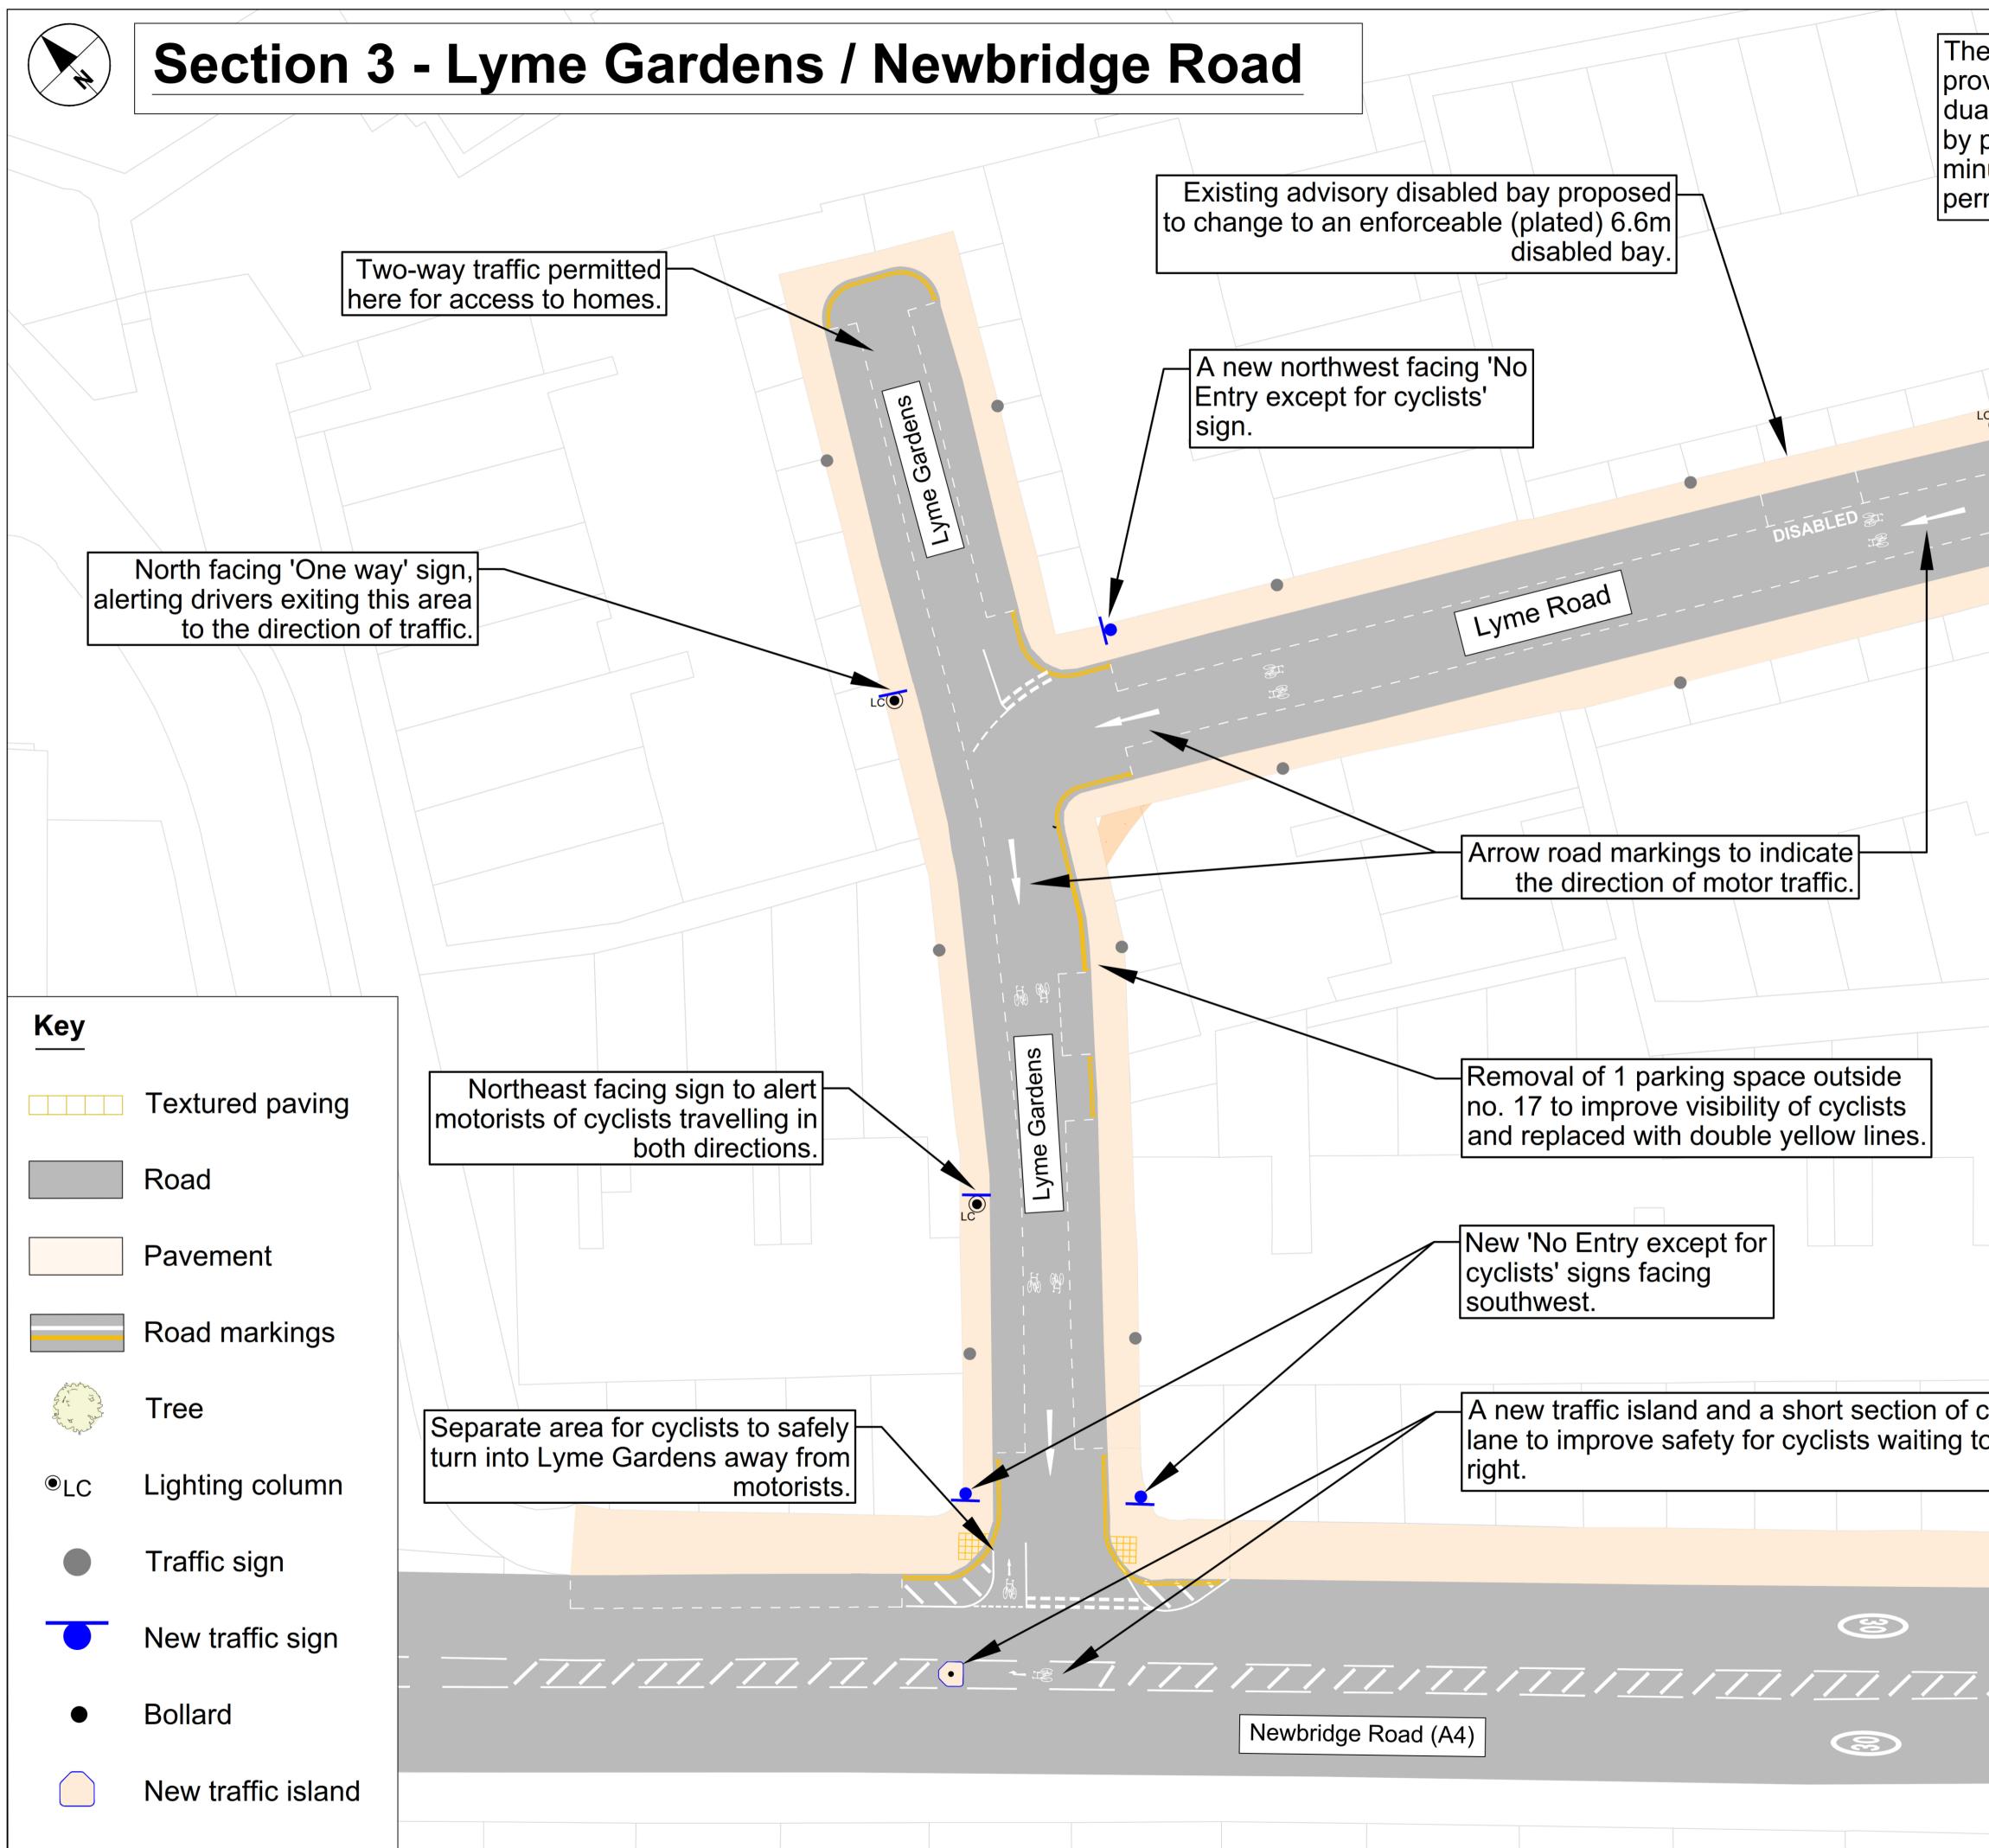

New traffic island to protect cyclists from vehicles turning into Charmouth Road.

The area is within a Residents' Parking Zone providing permit-holder-only bays and dual-use bays. Dual-use bays can be used by permit holders or by visitors for up to 30 minutes. Bays not labelled on this map are permit-holder-only bays.

| viding pe<br>Il-use ba | within a R<br>ermit-holde<br>ays. Dual-u  | er-only baise bays | ays and<br>can be      | used          |       |
|------------------------|-------------------------------------------|--------------------|------------------------|---------------|-------|
| utes. Ba               | olders or b<br>ays not lab<br>er-only bay | elled on           | s for up t<br>this map | o 30<br>o are |       |
|                        |                                           |                    |                        |               |       |
|                        |                                           |                    |                        |               | LC    |
|                        |                                           |                    | 1                      |               |       |
|                        |                                           |                    |                        |               |       |
|                        |                                           |                    |                        |               |       |
|                        |                                           |                    |                        |               |       |
|                        |                                           |                    |                        |               |       |
|                        |                                           |                    |                        |               |       |
|                        |                                           |                    |                        |               |       |
|                        |                                           |                    |                        |               |       |
|                        |                                           |                    |                        |               |       |
| ycle<br>o turn         |                                           |                    |                        |               |       |
|                        |                                           |                    |                        |               |       |
|                        |                                           |                    |                        |               | STOP1 |
| /_/_                   | / _ / /                                   |                    | <u> </u>               |               |       |
|                        |                                           |                    |                        |               |       |