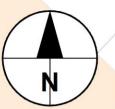

## Section 1 - Newbridge Road / Charmouth Road

Two parking spaces outside no. 25 to be removed to improve visibility of cyclists and replaced with double yellow lines.

Two new sign faces here: A 'New Road Layout Ahead' sign and a sign alerting people to the bi-directional travel for cyclists. Sign faces point southwest.

New traffic island to protect cyclists from vehicles turning into Charmouth Road.

The area is within a Residents' Parking Zone providing permit-holder-only bays and dual-use bays. Dual-use bays can be used by permit holders or by visitors for up to 30 minutes. Bays not labelled on this map are permit-holder-only bays.

| viding pe<br>Il-use ba | within a R<br>ermit-holde<br>ays. Dual-u  | er-only baise bays | ays and<br>can be      | used          |       |
|------------------------|-------------------------------------------|--------------------|------------------------|---------------|-------|
| utes. Ba               | olders or b<br>ays not lab<br>er-only bay | elled on           | s for up t<br>this map | o 30<br>o are |       |
|                        |                                           |                    |                        |               |       |
|                        |                                           |                    |                        |               | LC    |
|                        |                                           |                    | 1                      |               |       |
|                        |                                           |                    |                        |               |       |
|                        |                                           |                    |                        |               |       |
|                        |                                           |                    |                        |               |       |
|                        |                                           |                    |                        |               |       |
|                        |                                           |                    |                        |               |       |
|                        |                                           |                    |                        |               |       |
|                        |                                           |                    |                        |               |       |
|                        |                                           |                    |                        |               |       |
| ycle<br>o turn         |                                           |                    |                        |               |       |
|                        |                                           |                    |                        |               |       |
|                        |                                           |                    |                        |               | STOP1 |
| /_/_                   | / _ / /                                   |                    | <u> </u>               |               |       |
|                        |                                           |                    |                        |               |       |