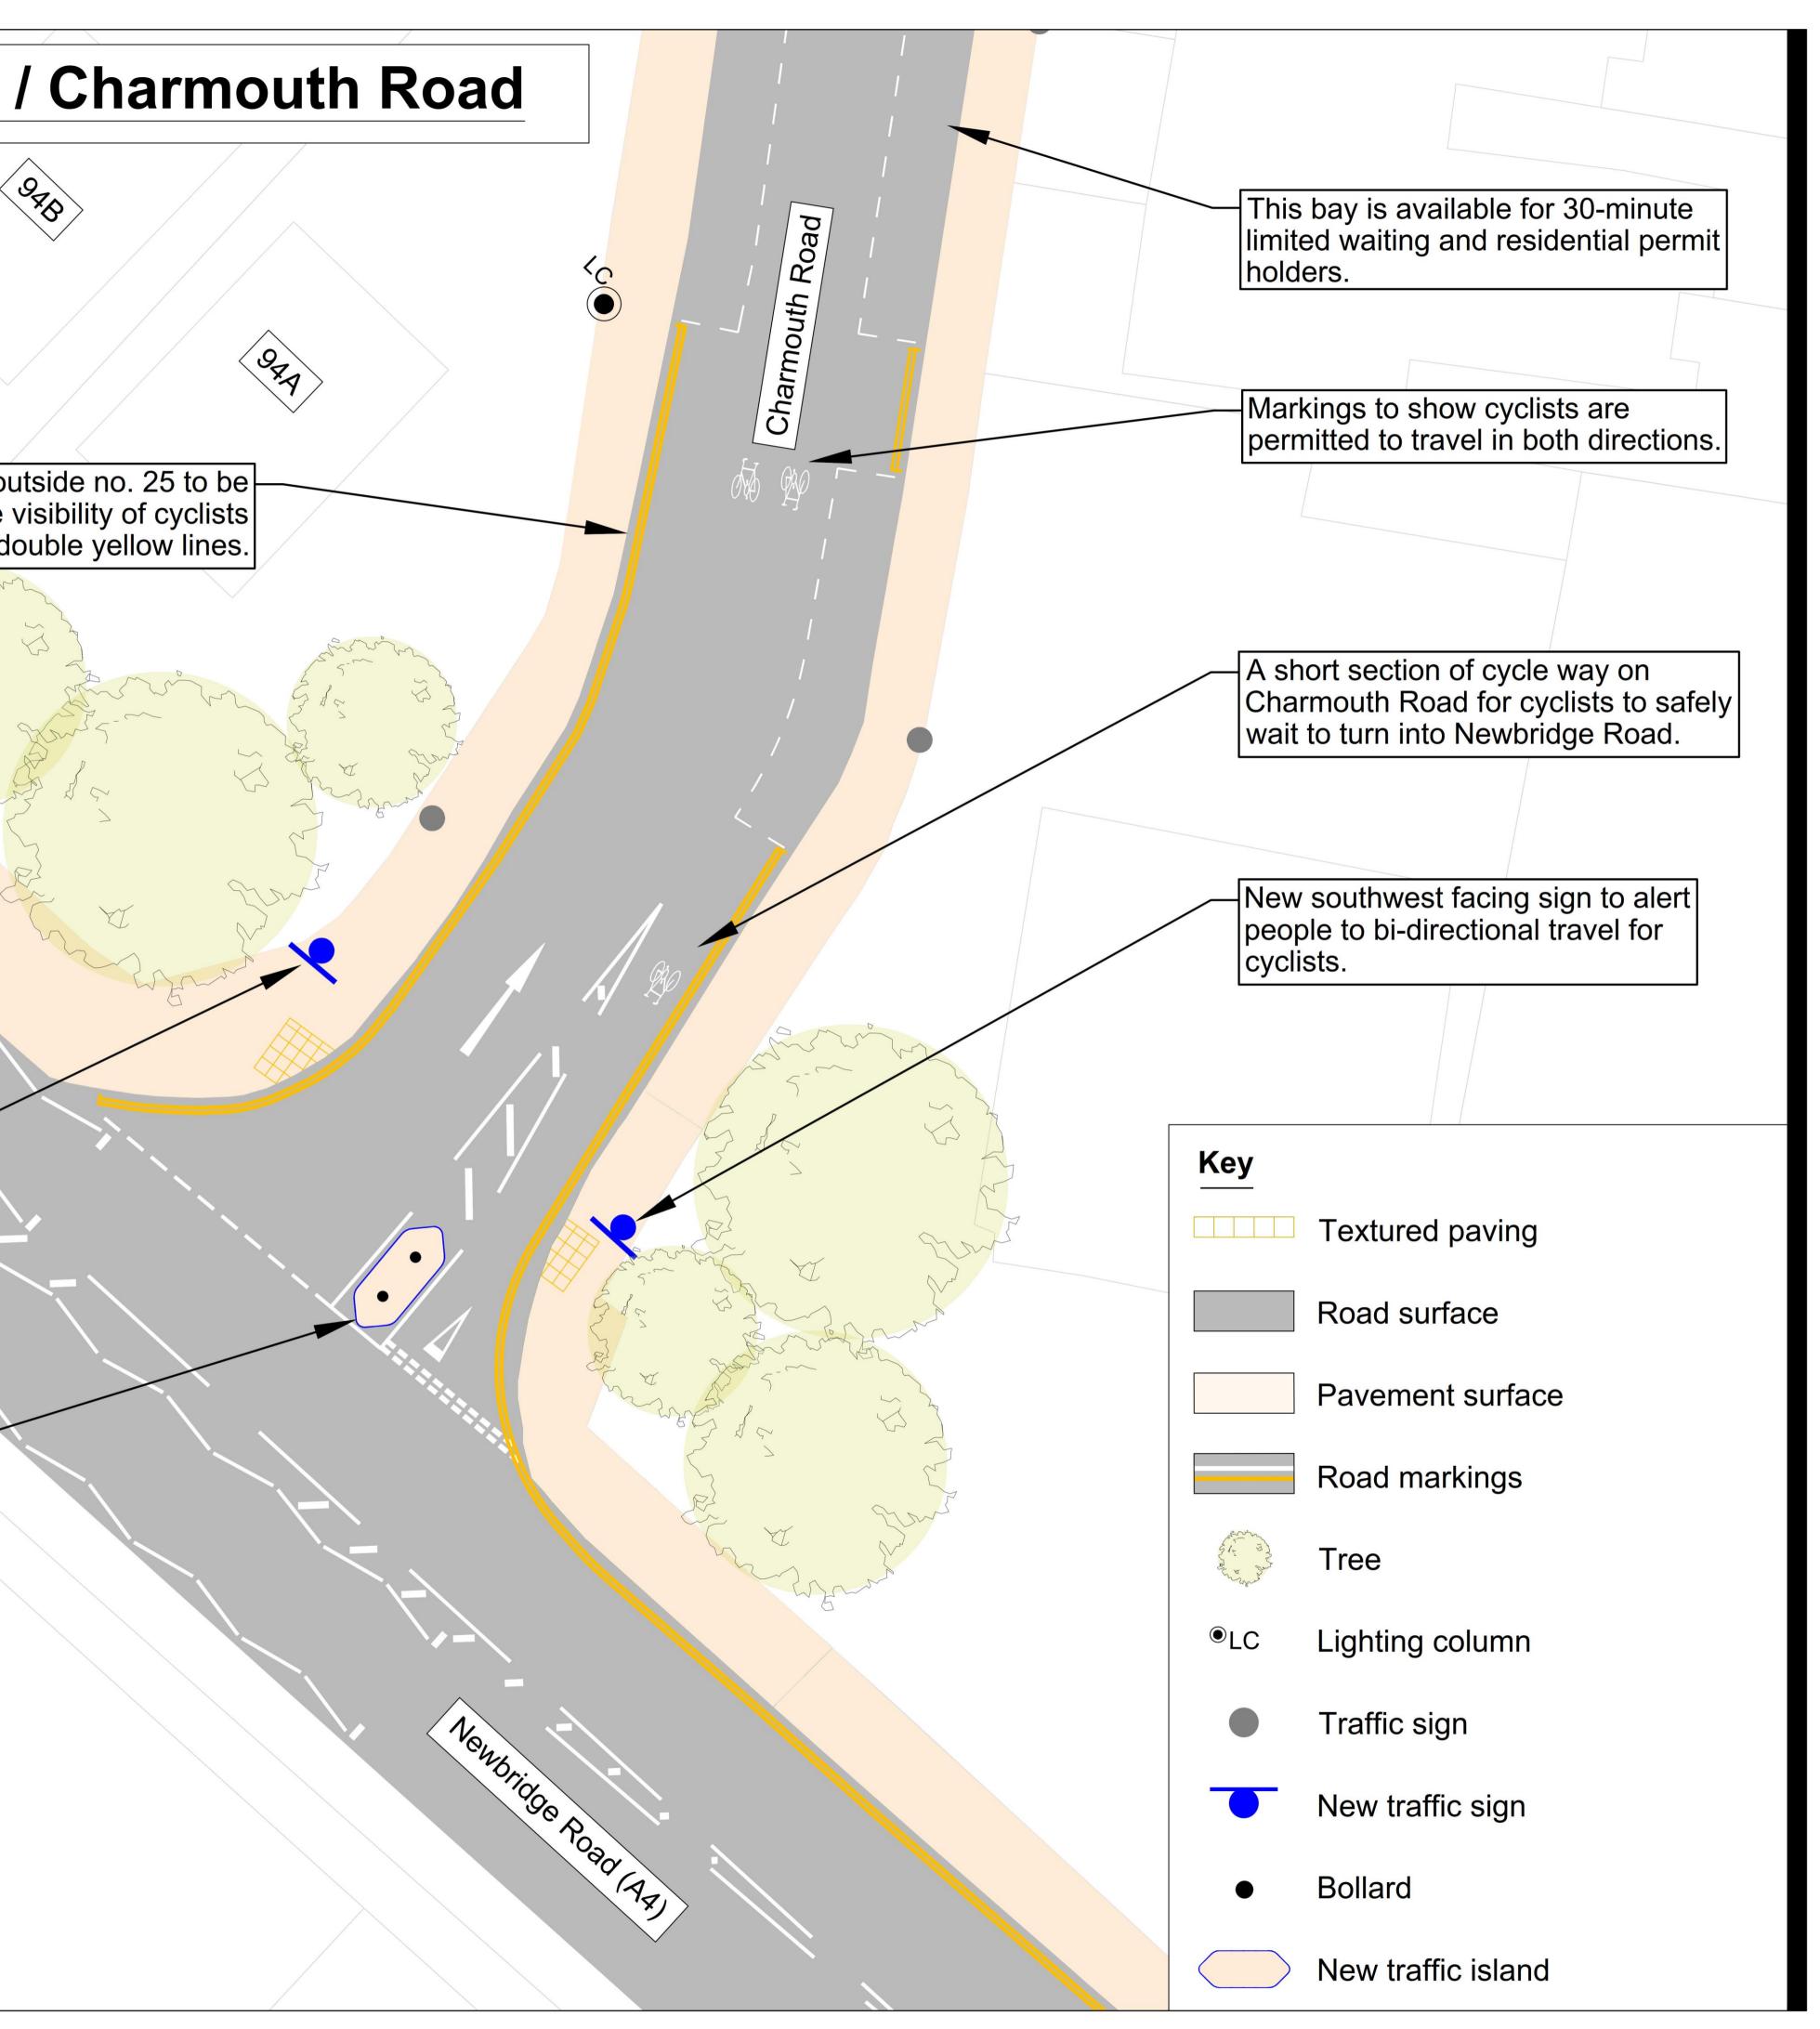

New traffic island to protect cyclists from vehicles turning into Charmouth Road.

The area is within a Residents' Parking Zone providing permit-holder-only bays and dual-use bays. Dual-use bays can be used by permit holders or by visitors for up to 30 minutes. Bays not labelled on this map are permit-holder-only bays.

| viding pe<br>Il-use ba | within a R<br>ermit-holde<br>ays. Dual-u  | er-only baise bays | ays and<br>can be      | used          |       |
|------------------------|-------------------------------------------|--------------------|------------------------|---------------|-------|
| utes. Ba               | olders or b<br>ays not lab<br>er-only bay | elled on           | s for up t<br>this map | o 30<br>o are |       |
|                        |                                           |                    |                        |               |       |
|                        |                                           |                    |                        |               | LC    |
|                        |                                           |                    | 1                      |               |       |
|                        |                                           |                    |                        |               |       |
|                        |                                           |                    |                        |               |       |
|                        |                                           |                    |                        |               |       |
|                        |                                           |                    |                        |               |       |
|                        |                                           |                    |                        |               |       |
|                        |                                           |                    |                        |               |       |
|                        |                                           |                    |                        |               |       |
|                        |                                           |                    |                        |               |       |
| ycle<br>o turn         |                                           |                    |                        |               |       |
|                        |                                           |                    |                        |               |       |
|                        |                                           |                    |                        |               | STOP1 |
| /_/_                   | / _ / /                                   |                    | <u> </u>               |               |       |
|                        |                                           |                    |                        |               |       |