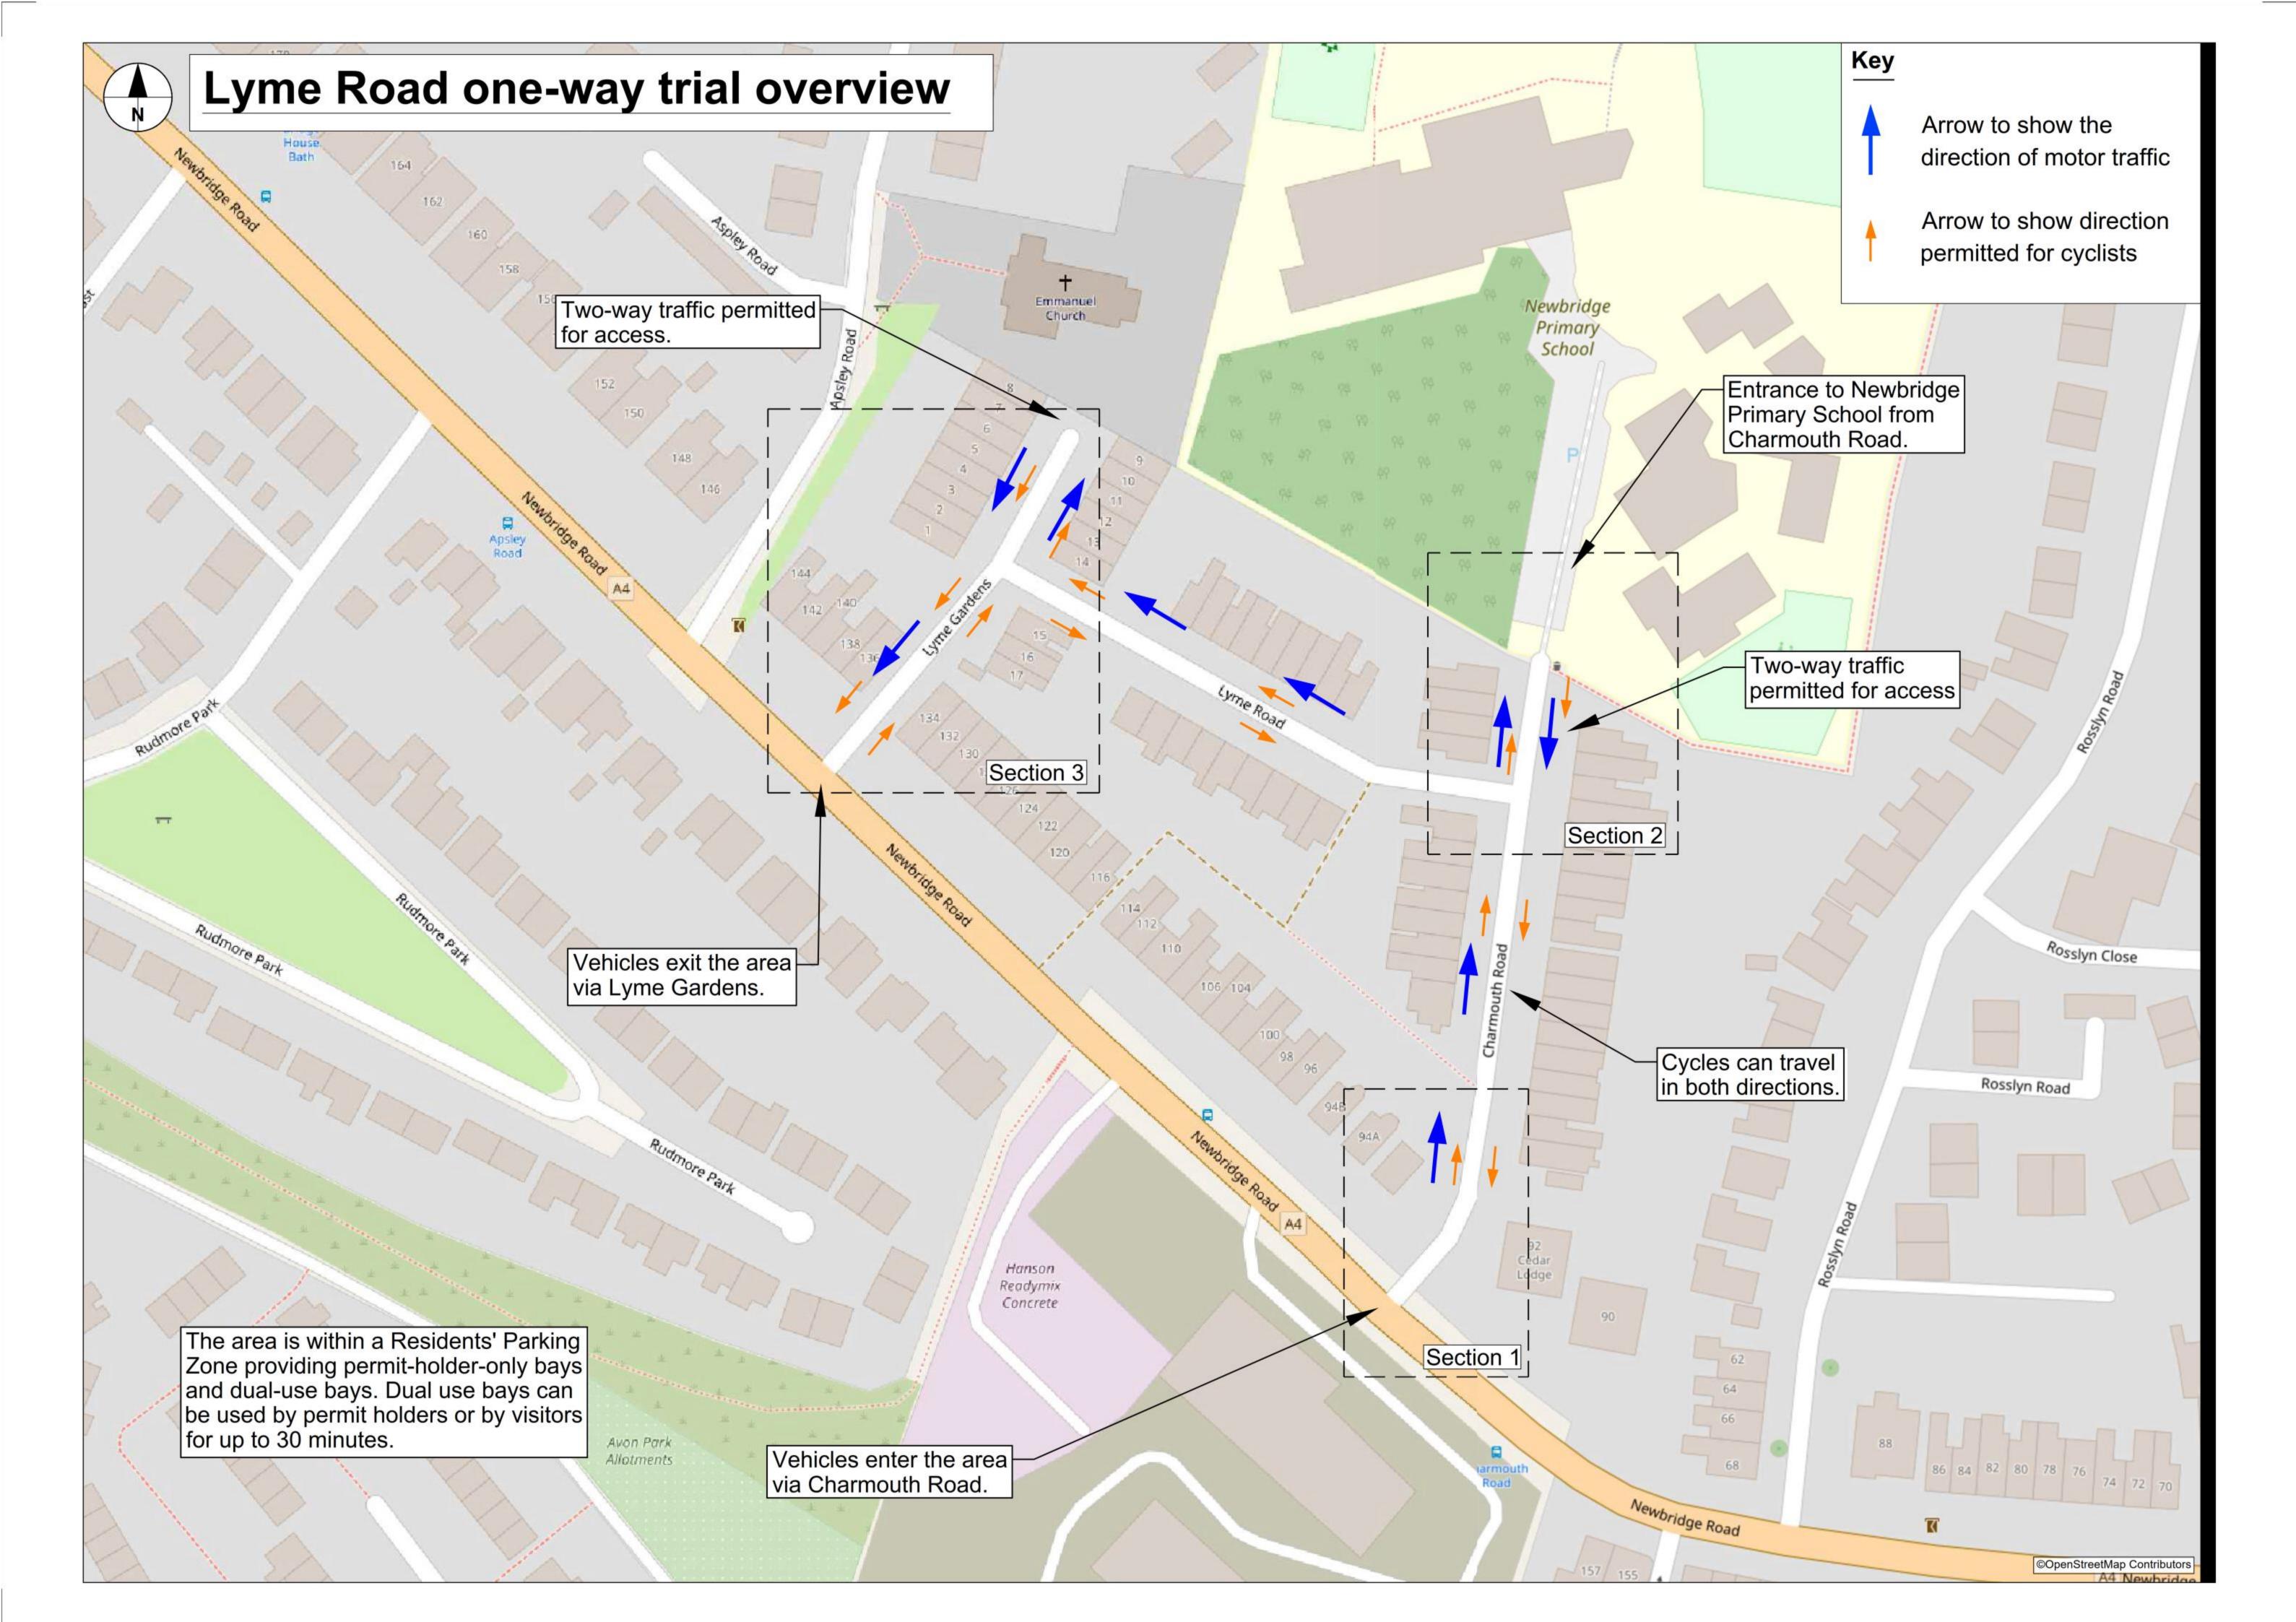

Nembridge Road (AA)

## Section 1 - Newbridge Road / Charmouth Road

Two parking spaces outside no. 25 to be removed to improve visibility of cyclists and replaced with double yellow lines.

Two new sign faces here: A 'New Road Layout Ahead' sign and a sign alerting people to the bi-directional travel for cyclists. Sign faces point southwest.

New traffic island to protect cyclists from vehicles turning into Charmouth Road.

The area is within a Residents' Parking Zone providing permit-holder-only bays and dual-use bays. Dual-use bays can be used by permit holders or by visitors for up to 30 minutes. Bays not labelled on this map are permit-holder-only bays.