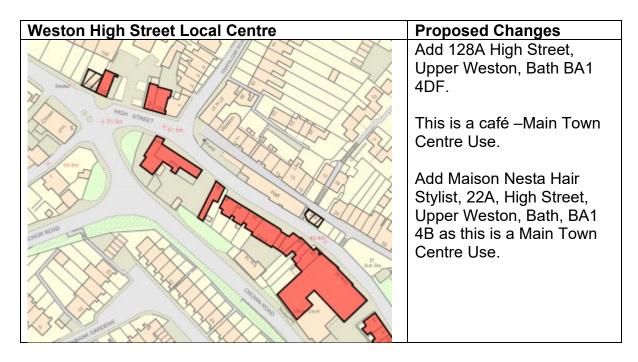

## Review of Local Centres Bath



Back to Appendix 3 Contents



Back to Appendix 3 Contents



Back to Appendix 3 Contents



#### **Proposed Addition of units.**

Add Leak, Larkhall Square, Larkhall (gift shop and public toilet) as Main Town Centre use

Add Burger Steakhouse, St Saviour's Road, Lambridge, Bath, BA1 6RT as Main Town Centre use

Add 1A and 2, Beaufort Place, Lambridge, Bath, BA1 6RP these are Main Town Centre uses Class E Uses with shopfronts.



Back to Appendix 3 Contents





Back to Appendix 3 Contents





Back to Appendix 3 Contents

## Walcot Street Local Centre (extract)

### **Proposed Changes**

Add the The Bell Inn, 103 Walcot St, Bath BA1 5BW as Main Town Centre Use

Add Bath Aqua Glass Glassblowing Studio, Walcot Street Bath BA1 5BW This is a Class E use.





Back to Appendix 3 Contents



## **Keynsham and Saltford Area**



Back to Appendix 3 Contents



## **Somer Valley**



Back to Appendix 3 Contents



#### **Rest of District**



Back to Appendix 3 Contents





**Back to Appendix 3 Contents**