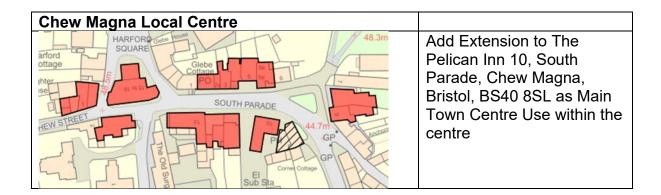

#### **Local Centres in the rest of District**

- Batheaston Local Centre
- Chew Magna Local Centre
- Whitchurch Local Centre