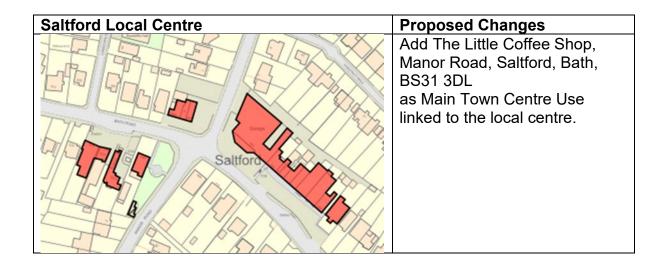

### Local Centres in Keynsham/Saltford area

- Queen's Road Local Centre
- Saltford Local Centre