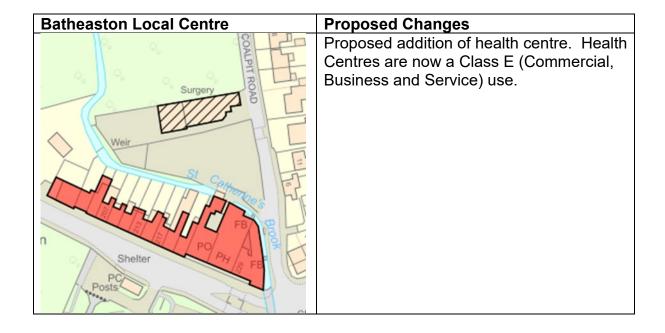

#### **Local Centres in the rest of District**

- Batheaston Local Centre
- Chew Magna Local Centre
- Whitchurch Local Centre