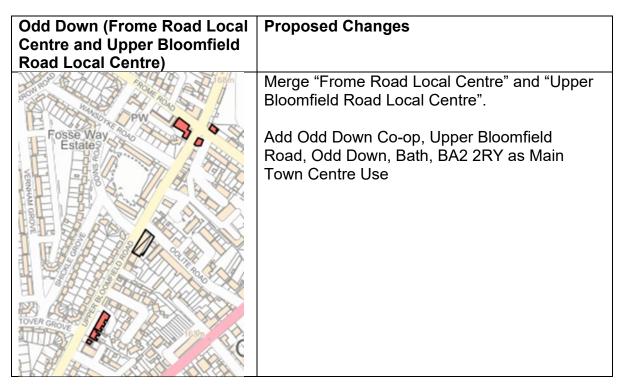

ntre
- Saltford Local Centre

## **Local Centres in Somer Valley**

- Paulton Local Centre
- Peasedown St John Local Centre (extract)

#### **Local Centres in the rest of District**

- Batheaston Local Centre
- Chew Magna Local Centre
- Whitchurch Local Centre

### **Review of District Centres**



## Review of Local Centres Bath



Back to Appendix 3 Contents



Back to Appendix 3 Contents



Back to Appendix 3 Contents



#### **Proposed Addition of units.**

Add Leak, Larkhall Square, Larkhall (gift shop and public toilet) as Main Town Centre use

Add Burger Steakhouse, St Saviour's Road, Lambridge, Bath, BA1 6RT as Main Town Centre use

Add 1A and 2, Beaufort Place, Lambridge, Bath, BA1 6RP these are Main Town Centre uses Class E Uses with shopfronts.



Back to Appendix 3 Contents





Back to Appendix 3 Contents





Back to Appendix 3 Contents

## Walcot Street Local Centre (extract)

### **Proposed Changes**

Add the The Bell Inn, 103 Walcot St, Bath BA1 5BW as Main Town Centre Use

Add Bath Aqua Glass Glassblowing Studio, Walcot Street Bath BA1 5BW This is a Class E use.





Back to Appendix 3 Contents



## **Keynsham and Saltford Area**



Back to Appendix 3 Contents



## **Somer Valley**



Back to Appendix 3 Contents



#### **Rest of District**



Back to Appendix 3 Contents





**Back to Appendix 3 Contents**