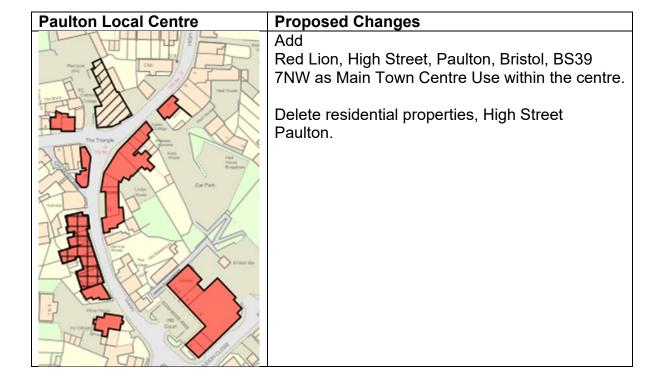

## **Local Centres in Somer Valley**

- Paulton Local Centre
- Peasedown St John Local Centre (extract)