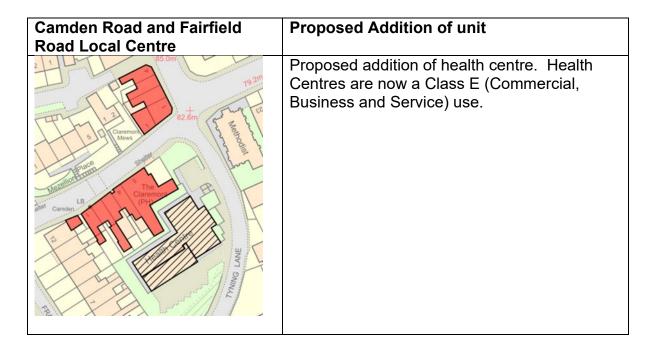

#### **Local Centres In Bath**

- Camden Road and Fairfield Road
- Chelsea Road Local Centre (extract)
- The Avenue, Combe Down Local Centre
- The Avenue, Combe Down Local Centre (separated units)
- <u>Larkhall Local Centre</u>
- Margaret's Buildings Local Centre
- Nelson Place East and Cleveland Place Local Centre
- Odd Down (Frome Road Local Centre and Upper Bloomfield Road Local Centre)
- Odd Down Upper Bloomfield Road Local Centre (extract)
- Twerton High Street Local Centre
- Walcot Street Local Centre (extract)
- Weston High Street Local Centre
- Widcombe Parade Local Centre