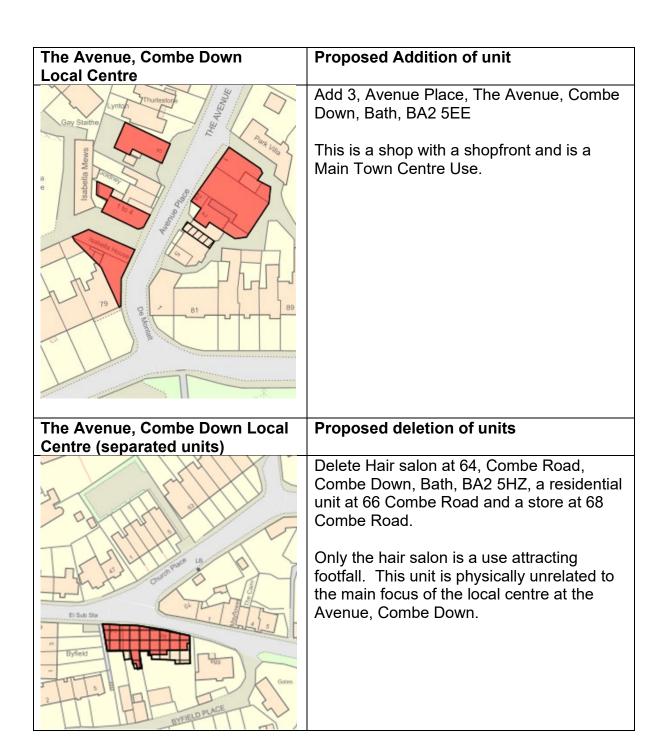

#### **Local Centres In Bath**

- Camden Road and Fairfield Road
- Chelsea Road Local Centre (extract)
- The Avenue, Combe Down Local Centre
- The Avenue, Combe Down Local Centre (separated units)
- <u>Larkhall Local Centre</u>
- Margaret's Buildings Local Centre
- Nelson Place East and Cleveland Place Local Centre
- Odd Down (Frome Road Local Centre and Upper Bloomfield Road Local Centre)
- Odd Down Upper Bloomfield Road Local Centre (extract)
- Twerton High Street Local Centre
- Walcot Street Local Centre (extract)
- Weston High Street Local Centre
- Widcombe Parade Local Centre