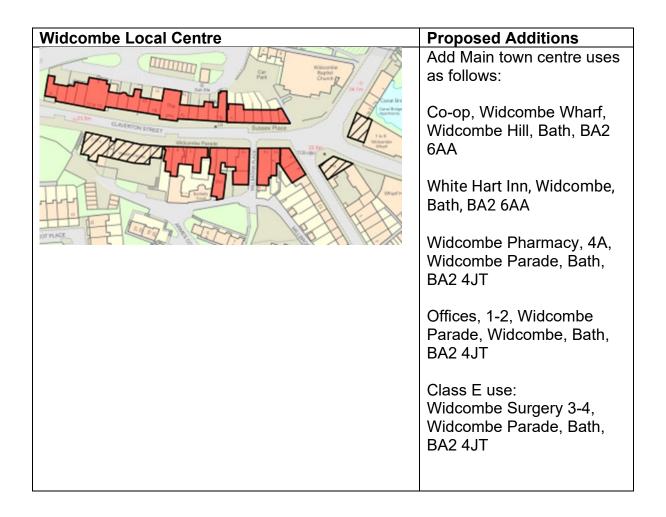

#### **Local Centres In Bath**

- Camden Road and Fairfield Road
- Chelsea Road Local Centre (extract)
- The Avenue, Combe Down Local Centre
- The Avenue, Combe Down Local Centre (separated units)
- <u>Larkhall Local Centre</u>
- Margaret's Buildings Local Centre
- Nelson Place East and Cleveland Place Local Centre
- Odd Down (Frome Road Local Centre and Upper Bloomfield Road Local Centre)
- Odd Down Upper Bloomfield Road Local Centre (extract)
- Twerton High Street Local Centre
- Walcot Street Local Centre (extract)
- Weston High Street Local Centre
- Widcombe Parade Local Centre