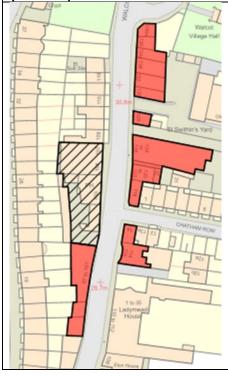

## Walcot Street Local Centre (extract)

### **Proposed Changes**

Add the The Bell Inn, 103 Walcot St, Bath BA1 5BW as Main Town Centre Use

Add Bath Aqua Glass Glassblowing Studio, Walcot Street Bath BA1 5BW This is a Class E use.

Back to Appendix 3 Contents