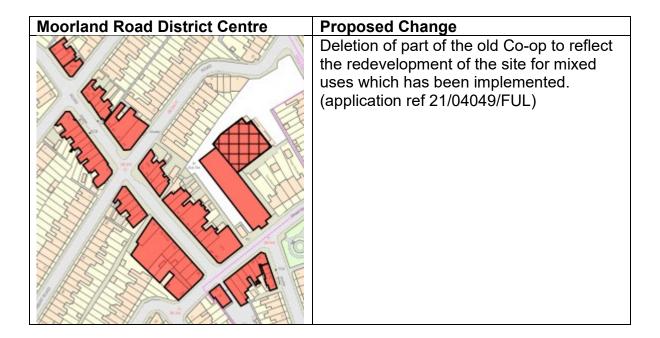

Combe Down Local Centre (separated units)
- <u>Larkhall Local Centre</u>
- Margaret's Buildings Local Centre
- Nelson Place East and Cleveland Place Local Centre
- Odd Down (Frome Road Local Centre and Upper Bloomfield Road Local Centre)
- Odd Down Upper Bloomfield Road Local Centre (extract)
- Twerton High Street Local Centre
- Walcot Street Local Centre (extract)
- Weston High Street Local Centre
- Widcombe Parade Local Centre

### Local Centres in Keynsham/Saltford area

- Queen's Road Local Centre
- Saltford Local Centre

## **Local Centres in Somer Valley**

- Paulton Local Centre
- Peasedown St John Local Centre (extract)

#### **Local Centres in the rest of District**

- Batheaston Local Centre
- Chew Magna Local Centre
- Whitchurch Local Centre

### **Review of District Centres**



## Review of Local Centres Bath



Back to Appendix 3 Contents



Back to Appendix 3 Contents



Back to Appendix 3 Contents



#### **Proposed Addition of units.**

Add Leak, Larkhall Square, Larkhall (gift shop and public toilet) as Main Town Centre use

Add Burger Steakhouse, St Saviour's Road, Lambridge, Bath, BA1 6RT as Main Town Centre use

Add 1A and 2, Beaufort Place, Lambridge, Bath, BA1 6RP these are Main Town Centre uses Class E Uses with shopfronts.



Back to Appendix 3 Contents





Back to Appendix 3 Contents





Back to Appendix 3 Contents

## Walcot Street Local Centre (extract)

### **Proposed Changes**

Add the The Bell Inn, 103 Walcot St, Bath BA1 5BW as Main Town Centre Use

Add Bath Aqua Glass Glassblowing Studio, Walcot Street Bath BA1 5BW This is a Class E use.