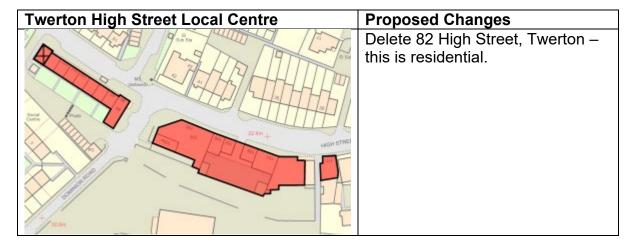

**Local Centres in Somer Valley**

- Paulton Local Centre
- Peasedown St John Local Centre (extract)

#### **Local Centres in the rest of District**

- Batheaston Local Centre
- Chew Magna Local Centre
- Whitchurch Local Centre

### **Review of District Centres**



## Review of Local Centres Bath



Back to Appendix 3 Contents



Back to Appendix 3 Contents



Back to Appendix 3 Contents



#### **Proposed Addition of units.**

Add Leak, Larkhall Square, Larkhall (gift shop and public toilet) as Main Town Centre use

Add Burger Steakhouse, St Saviour's Road, Lambridge, Bath, BA1 6RT as Main Town Centre use

Add 1A and 2, Beaufort Place, Lambridge, Bath, BA1 6RP these are Main Town Centre uses Class E Uses with shopfronts.



Back to Appendix 3 Contents





Back to Appendix 3 Contents





Back to Appendix 3 Contents

## Walcot Street Local Centre (extract)

### **Proposed Changes**

Add the The Bell Inn, 103 Walcot St, Bath BA1 5BW as Main Town Centre Use

Add Bath Aqua Glass Glassblowing Studio, Walcot Street Bath BA1 5BW This is a Class E use.





Back to Appendix 3 Contents



## **Keynsham and Saltford Area**



Back to Appendix 3 Contents



## **Somer Valley**



Back to Appendix 3 Contents



#### **Rest of District**



Back to Appendix 3 Contents





**Back to Appendix 3 Contents**