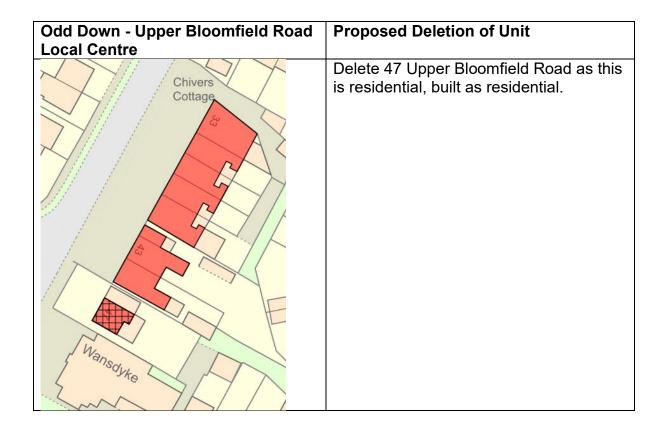

# **Local Centres in Somer Valley**

- Paulton Local Centre
- Peasedown St John Local Centre (extract)

#### **Local Centres in the rest of District**

- Batheaston Local Centre
- Chew Magna Local Centre
- Whitchurch Local Centre

### **Review of District Centres**



## Review of Local Centres Bath



Back to Appendix 3 Contents



Back to Appendix 3 Contents



Back to Appendix 3 Contents



#### **Proposed Addition of units.**

Add Leak, Larkhall Square, Larkhall (gift shop and public toilet) as Main Town Centre use

Add Burger Steakhouse, St Saviour's Road, Lambridge, Bath, BA1 6RT as Main Town Centre use

Add 1A and 2, Beaufort Place, Lambridge, Bath, BA1 6RP these are Main Town Centre uses Class E Uses with shopfronts.



Back to Appendix 3 Contents





Back to Appendix 3 Contents





Back to Appendix 3 Contents

## Walcot Street Local Centre (extract)

### **Proposed Changes**

Add the The Bell Inn, 103 Walcot St, Bath BA1 5BW as Main Town Centre Use

Add Bath Aqua Glass Glassblowing Studio, Walcot Street Bath BA1 5BW This is a Class E use.





Back to Appendix 3 Contents



## **Keynsham and Saltford Area**



Back to Appendix 3 Contents



## **Somer Valley**



Back to Appendix 3 Contents



#### **Rest of District**



Back to Appendix 3 Contents





**Back to Appendix 3 Contents**