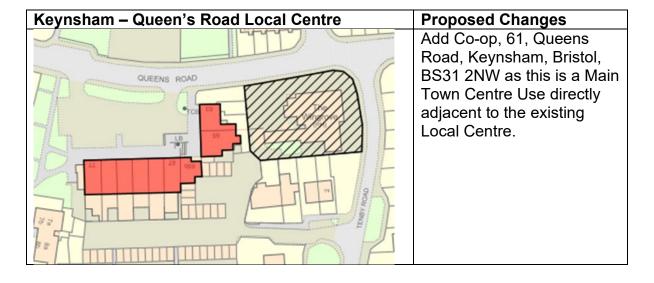

### Local Centres in Keynsham/Saltford area

- Queen's Road Local Centre
- Saltford Local Centre