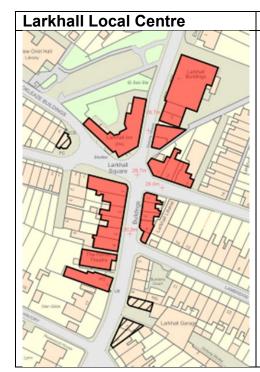

#### **Proposed Addition of units.**

Add Leak, Larkhall Square, Larkhall (gift shop and public toilet) as Main Town Centre use

Add Burger Steakhouse, St Saviour's Road, Lambridge, Bath, BA1 6RT as Main Town Centre use

Add 1A and 2, Beaufort Place, Lambridge, Bath, BA1 6RP these are Main Town Centre uses Class E Uses with shopfronts.

Back to Appendix 3 Contents

Back to Appendix 3 Contents

Back to Appendix 3 Contents