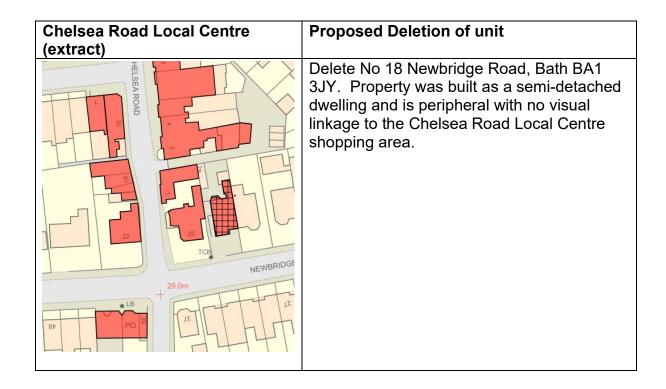

#### **Local Centres In Bath**

- Camden Road and Fairfield Road
- Chelsea Road Local Centre (extract)
- The Avenue, Combe Down Local Centre
- The Avenue, Combe Down Local Centre (separated units)
- <u>Larkhall Local Centre</u>
- Margaret's Buildings Local Centre
- Nelson Place East and Cleveland Place Local Centre
- Odd Down (Frome Road Local Centre and Upper Bloomfield Road Local Centre)
- Odd Down Upper Bloomfield Road Local Centre (extract)
- Twerton High Street Local Centre
- Walcot Street Local Centre (extract)
- Weston High Street Local Centre
- Widcombe Parade Local Centre