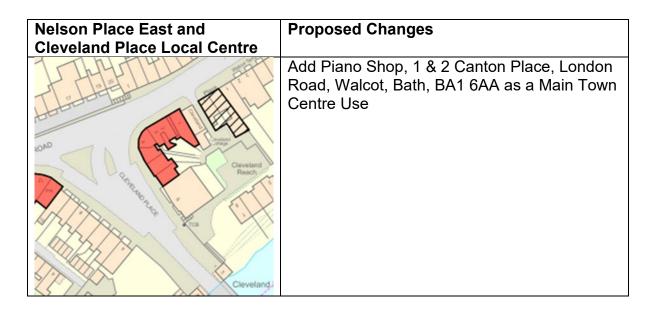

Centre
- Saltford Local Centre

## **Local Centres in Somer Valley**

- Paulton Local Centre
- Peasedown St John Local Centre (extract)

#### **Local Centres in the rest of District**

- Batheaston Local Centre
- Chew Magna Local Centre
- Whitchurch Local Centre

### **Review of District Centres**



## Review of Local Centres Bath



Back to Appendix 3 Contents



Back to Appendix 3 Contents



Back to Appendix 3 Contents



#### **Proposed Addition of units.**

Add Leak, Larkhall Square, Larkhall (gift shop and public toilet) as Main Town Centre use

Add Burger Steakhouse, St Saviour's Road, Lambridge, Bath, BA1 6RT as Main Town Centre use

Add 1A and 2, Beaufort Place, Lambridge, Bath, BA1 6RP these are Main Town Centre uses Class E Uses with shopfronts.



Back to Appendix 3 Contents





Back to Appendix 3 Contents





Back to Appendix 3 Contents

## Walcot Street Local Centre (extract)

### **Proposed Changes**

Add the The Bell Inn, 103 Walcot St, Bath BA1 5BW as Main Town Centre Use

Add Bath Aqua Glass Glassblowing Studio, Walcot Street Bath BA1 5BW This is a Class E use.





Back to Appendix 3 Contents



## **Keynsham and Saltford Area**



Back to Appendix 3 Contents



## **Somer Valley**



Back to Appendix 3 Contents



#### **Rest of District**



Back to Appendix 3 Contents





**Back to Appendix 3 Contents**