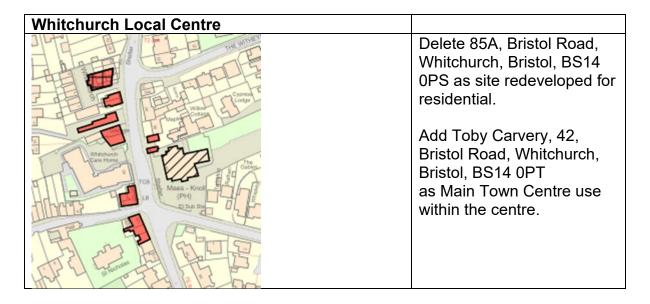

#### **Local Centres in the rest of District**

- Batheaston Local Centre
- Chew Magna Local Centre
- Whitchurch Local Centre