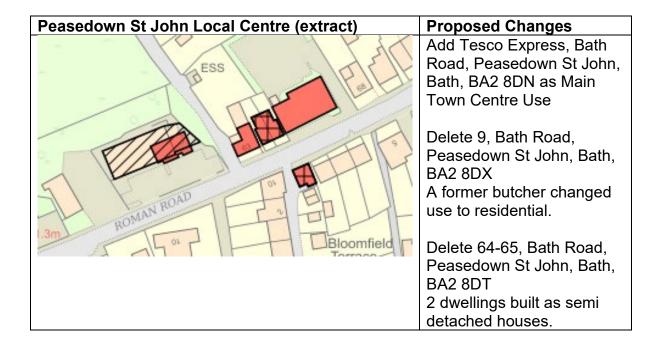

## **Local Centres in Somer Valley**

- Paulton Local Centre
- Peasedown St John Local Centre (extract)