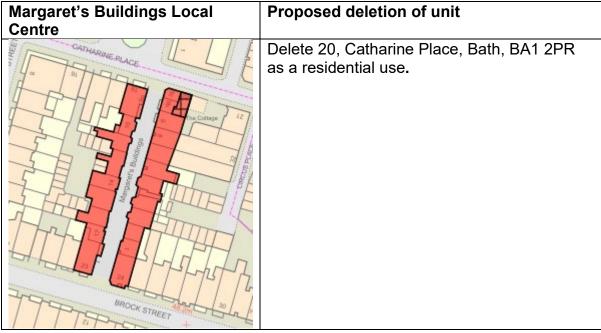

ord area

- Queen's Road Local Centre
- Saltford Local Centre

## **Local Centres in Somer Valley**

- Paulton Local Centre
- Peasedown St John Local Centre (extract)

#### **Local Centres in the rest of District**

- Batheaston Local Centre
- Chew Magna Local Centre
- Whitchurch Local Centre

### **Review of District Centres**



## Review of Local Centres Bath



Back to Appendix 3 Contents



Back to Appendix 3 Contents



Back to Appendix 3 Contents



#### **Proposed Addition of units.**

Add Leak, Larkhall Square, Larkhall (gift shop and public toilet) as Main Town Centre use

Add Burger Steakhouse, St Saviour's Road, Lambridge, Bath, BA1 6RT as Main Town Centre use

Add 1A and 2, Beaufort Place, Lambridge, Bath, BA1 6RP these are Main Town Centre uses Class E Uses with shopfronts.



Back to Appendix 3 Contents





Back to Appendix 3 Contents





Back to Appendix 3 Contents

## Walcot Street Local Centre (extract)

### **Proposed Changes**

Add the The Bell Inn, 103 Walcot St, Bath BA1 5BW as Main Town Centre Use

Add Bath Aqua Glass Glassblowing Studio, Walcot Street Bath BA1 5BW This is a Class E use.





Back to Appendix 3 Contents



## **Keynsham and Saltford Area**



Back to Appendix 3 Contents



## **Somer Valley**



Back to Appendix 3 Contents



#### **Rest of District**



Back to Appendix 3 Contents





**Back to Appendix 3 Contents**