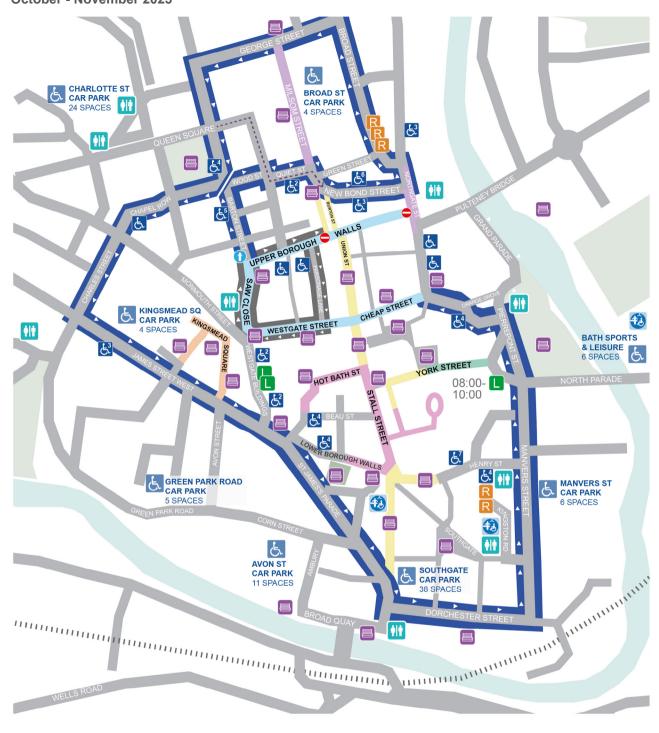

## Upper Borough Walls temporary access diversion October - November 2023

New Residents Permit bays

Loading bays

Public seating available

Temporary Exit

Access restriction - 24hr Mon-Sun

Access restriction 10am-6pm

Access restriction - 10am-6pm Access permitted for Blue Badge holders, including parking on double yellow lines

Access restriction - 10am-10pm

Access restriction -11am-midnight

Parsonage Lane diversion (for smaller vehicles only)

Bus gate - 10am-6pm

Route to Disabled bays during hours of the bus gate

Public toilets

Changing Place facilities

Upper Borough Walls diversion