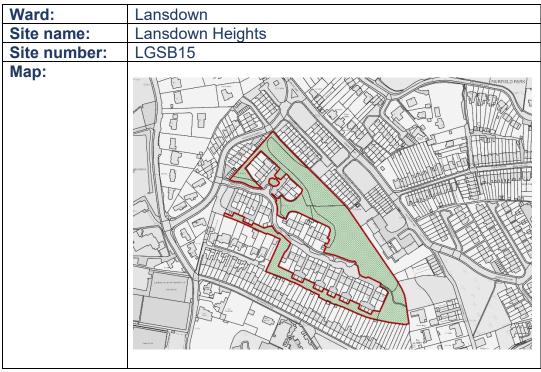

#### Lansdown

- Catherine Place Garden
- Cavendish Crescent Communal Garden
- Lansdown Heights
- Solsbury Way Green Spaces
- St Andrews Green