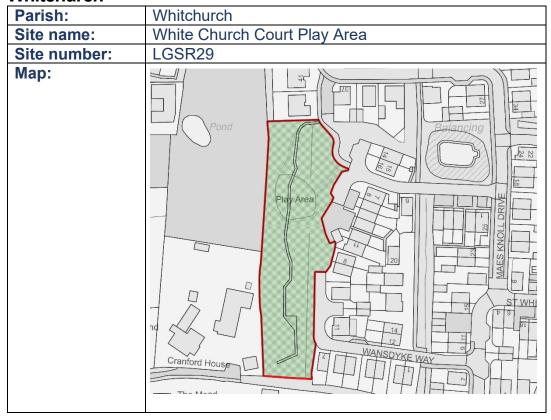

## Whitchurch

**Back to Appendix 4 Contents** 

| Parish:      | Whitchurch                                     |
|--------------|------------------------------------------------|
|              |                                                |
| Site name:   | Green Space surrounding Whitchurch Village     |
|              | Community Centre                               |
| Site number: | LGSR31                                         |
| Мар:         | Church  72. Epi  83  Cypress  Cypress  Cypress |

### Whitchurch

- White Church Court Play Area
- White Church Court Allotment Site
- Green Space surrounding Whitchurch Village Community Centre
- Bristol 107th Scout Hut & surrounding Green Space

Lambridge