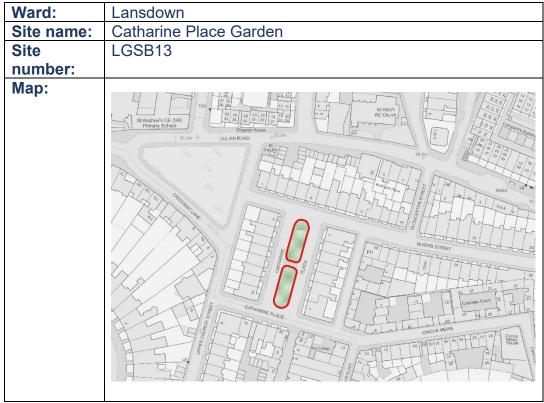

#### Lansdown

- Catherine Place Garden
- Cavendish Crescent Communal Garden
- Lansdown Heights
- Solsbury Way Green Spaces
- St Andrews Green