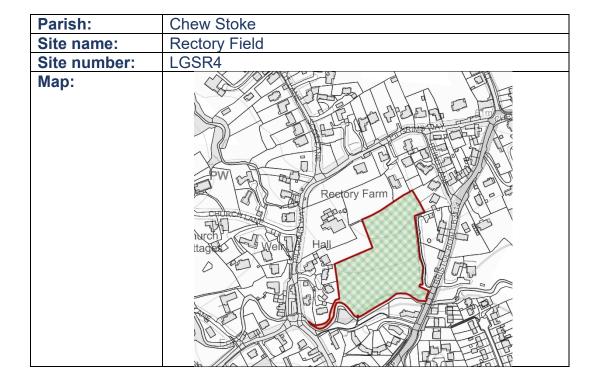

|
| Мар:         | Double Lands  Order  Or |



**Back to Appendix 4 Contents** 

## **Chew Stoke**

| Parish:      | Chew Stoke                                                                                       |
|--------------|--------------------------------------------------------------------------------------------------|
| Site name:   | Bilbie Road Play Park                                                                            |
| Site number: | LGSR3                                                                                            |
| Мар:         | Alma Villa Cainda Cottage Crichard House Springfield Cottage Riverbank Ppg Sta Recreation Ground |



**Back to Appendix 4 Contents** 

# **East Harptree**

| Parish:      | East Harptree                                                                                                                                                                                     |
|--------------|---------------------------------------------------------------------------------------------------------------------------------------------------------------------------------------------------|
| Site name:   | East Harptree Playing Field                                                                                                                                                                       |
| Site number: | LGSR8