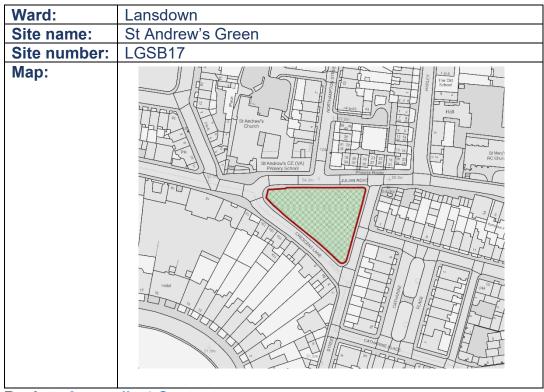

#### Lansdown

- Catherine Place Garden
- Cavendish Crescent Communal Garden
- Lansdown Heights
- Solsbury Way Green Spaces
- St Andrews Green