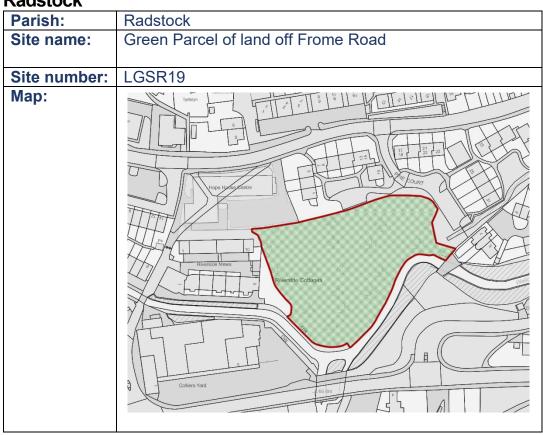

## Radstock

**Back to Appendix 4 Contents** 

### Radstock

• Green Parcel of land off Frome Road