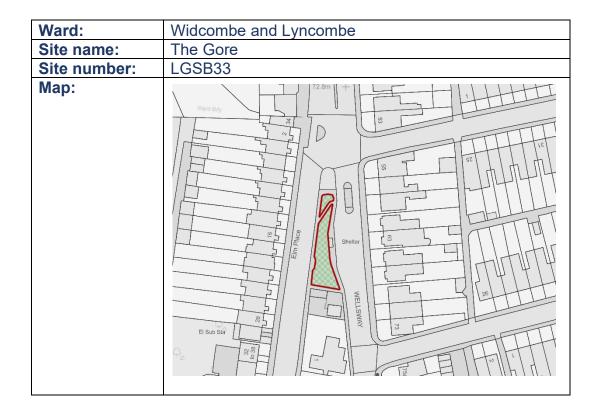

### Widcombe and Lyncombe

- Abbey View Allotments
- Canal Gardens Allotments
- The Gore