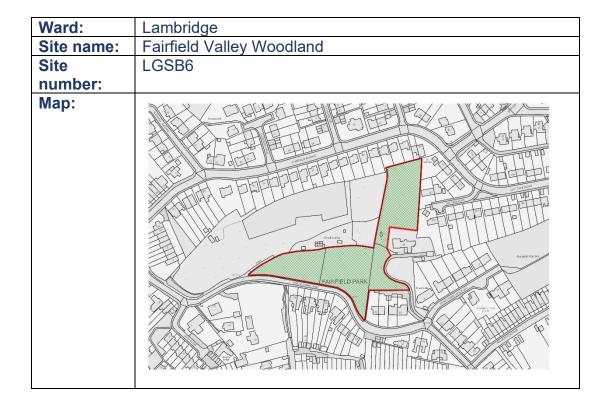

- Bilbie Road Play Park
- Rectory Field

### **East Harptree**

• East Harptree Playing Field

#### **Hinton Blewett**

The Barbury

### **Monkton Combe**

• The Island Mill Lane

### Radstock

• Green Parcel of land off Frome Road

#### Shoscombe

Shoscombe Recreation Field

### **Stanton Drew**

• Stanton Wick Triangle

### Whitchurch

- White Church Court Play Area
- White Church Court Allotment Site
- Green Space surrounding Whitchurch Village Community Centre
- Bristol 107th Scout Hut & surrounding Green Space

Lambridge

| Ward:      | Lambridge                  |
|------------|----------------------------|
| Site name: | Batstone Close Green Space |
| Site       | LGSB5                      |
| number:    |                            |
| Мар:       | White Molls                |



**Back to Appendix 4 Contents** 

| Ward:      | Lambridge