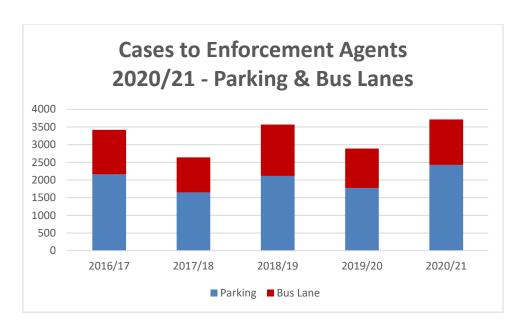

#### 2. Penalty Charge Notices (PCNs) Issue

#### Penalty Charge Notices issued by Charge Level

|            | Number of PCNs issued | % of<br>PCNs | Number<br>issued at<br>the Higher<br>Level | % of issued Higher Level PCNs | Number<br>issued at<br>the Lower<br>Level | % of issued Lower Level PCNs |
|------------|-----------------------|--------------|--------------------------------------------|-------------------------------|-------------------------------------------|------------------------------|
| Off-Street | 7,358                 | 19.5%        | 221                                        | 3%                            | 7,137                                     | 97.0%                        |
| On-Street  | 14,198                | 37.7%        | 11,698                                     | 82.4%                         | 2,500                                     | 17.6%                        |
| Bus Lane   | 16,115                | 42.8%        | 16,115                                     | 100%                          | 0                                         | 0%                           |
| Total      | 37,671                | 74.4%        | 28,034                                     | 74.4%                         | 9,637                                     | 25.6%                        |

Note: Significant reduction in 20/21 principally due to the Covid 19 pandemic and associated lockdowns