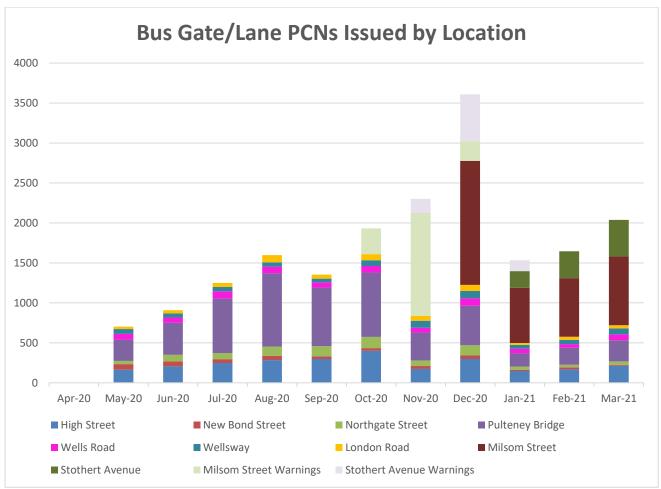

#### Total Bus Lane PCNs 2020/21

|                          | Total PCNs |
|--------------------------|------------|
| Bus Lane                 | Issued     |
| High Street              | 2595       |
| New Bond Street          | 440        |
| Northgate Street         | 889        |
| Pulteney Bridge          | 5290       |
| Wells Road               | 793        |
| Wellsway                 | 696        |
| London Road              | 576        |
| Milsom Street            | 3833       |
| Stothert Avenue          | 1003       |
| Milsom Street Warnings   | 1855       |
| Stothert Avenue Warnings | 897        |