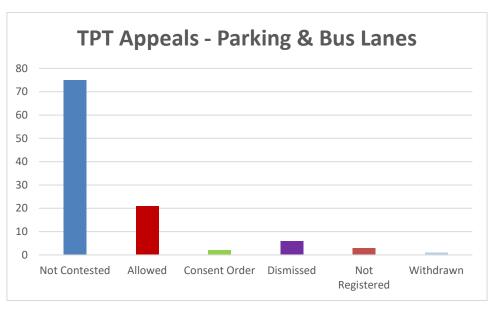

#### 9. PCN Challenges, Representation & Appeals

#### **Appeals to TPT**

#### Note:

58% of cases 'not contested' due to new evidence provided to TPT by the appellant (half of these cases related to a single appellant)