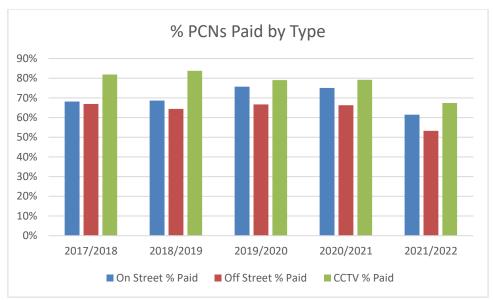

s<br>£K |
|-------------------------|----------------------|
| Bath Car Parks          |                      |
| Avon Street             | £763                 |
| Broad Street            | £95                  |
| Cattle Market           | £51                  |
| Charlotte Street        | £1,063               |
| Claverton Street        | £11                  |
| Kingsmead Square        | £237                 |
| Manvers Street          | £226                 |
| Sports & Leisure Centre | £107                 |
| Total                   | £2,552               |
| Bath On Street          | £565                 |
| Keynsham Car Parks      | £66                  |

Note:

Grant Income for Keynsham Car Parks not broken down by location

#### 9. PCN Challenges, Representation & Appeals











#### **Appeals to TPT**



#### Note:

58% of cases 'not contested' due to new evidence provided to TPT by the appellant (half of these cases related to a single appellant)