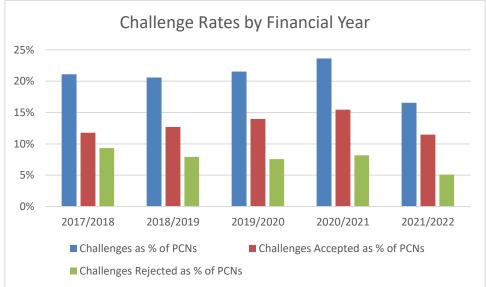

br>£K |
|-------------------------|----------------------|
| Bath Car Parks          |                      |
| Avon Street             | £763                 |
| Broad Street            | £95                  |
| Cattle Market           | £51                  |
| Charlotte Street        | £1,063               |
| Claverton Street        | £11                  |
| Kingsmead Square        | £237                 |
| Manvers Street          | £226                 |
| Sports & Leisure Centre | £107                 |
| Total                   | £2,552               |
| Bath On Street          | £565                 |
| Keynsham Car Parks      | £66                  |

Note:

Grant Income for Keynsham Car Parks not broken down by location

#### 9. PCN Challenges, Representation & Appeals











#### **Appeals to TPT**



#### Note:

58% of cases 'not contested' due to new evidence provided to TPT by the appellant (half of these cases related to a single appellant)