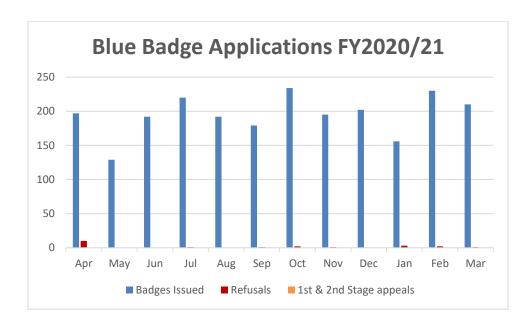

#### 3. Blue Badges

 2016/17
 2017/18
 2018/19
 2019/20
 2020/21

 Blue Badges Live at end of Financial Year
 8029
 7967
 7798
 8050
 7635