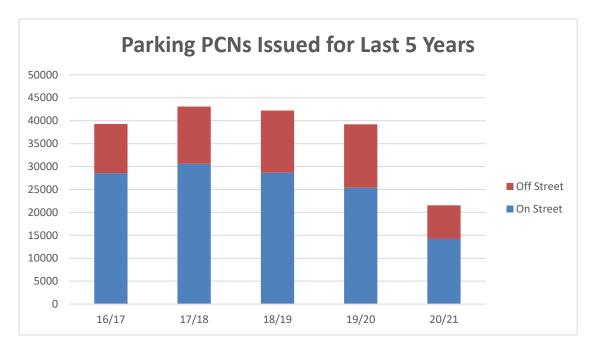

#### 2. Penalty Charge Notices (PCNs) Issue

#### Penalty Charge Notices issued by Charge Level

|            | Number of PCNs issued | % of<br>PCNs | Number<br>issued at<br>the Higher<br>Level | % of issued Higher Level PCNs | Number<br>issued at<br>the Lower<br>Level | % of issued Lower Level PCNs |
|------------|-----------------------|--------------|--------------------------------------------|-------------------------------|-------------------------------------------|------------------------------|
| Off-Street | 7,358                 | 19.5%        | 221                                        | 3%                            | 7,137                                     | 97.0%                        |
| On-Street  | 14,198                | 37.7%        | 11,698                                     | 82.4%                         | 2,500                                     | 17.6%                        |
| Bus Lane   | 16,115                | 42.8%        | 16,115                                     | 100%                          | 0                                         | 0%                           |
| Total      | 37,671                | 74.4%        | 28,034                                     | 74.4%                         | 9,637                                     | 25.6%                        |

Note: Significant reduction in 20/21 principally due to the Covid 19 pandemic and associated lockdowns