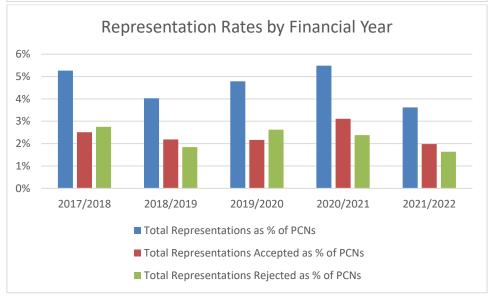

>£K |
|-------------------------|----------------------|
| Bath Car Parks          |                      |
| Avon Street             | £763                 |
| Broad Street            | £95                  |
| Cattle Market           | £51                  |
| Charlotte Street        | £1,063               |
| Claverton Street        | £11                  |
| Kingsmead Square        | £237                 |
| Manvers Street          | £226                 |
| Sports & Leisure Centre | £107                 |
| Total                   | £2,552               |
| Bath On Street          | £565                 |
| Keynsham Car Parks      | £66                  |

Note:

Grant Income for Keynsham Car Parks not broken down by location

#### 9. PCN Challenges, Representation & Appeals











#### **Appeals to TPT**



#### Note:

58% of cases 'not contested' due to new evidence provided to TPT by the appellant (half of these cases related to a single appellant)