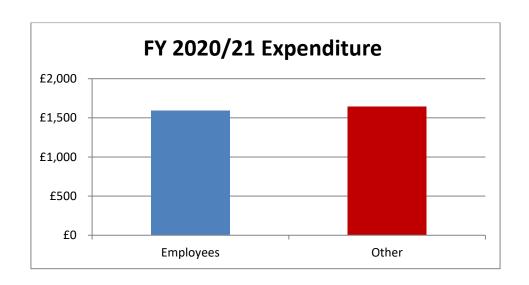

**Expenditure** 

|           | £K     |
|-----------|--------|
| Employees | £1,596 |
| Other     | £1,642 |
| Total     | £3,239 |