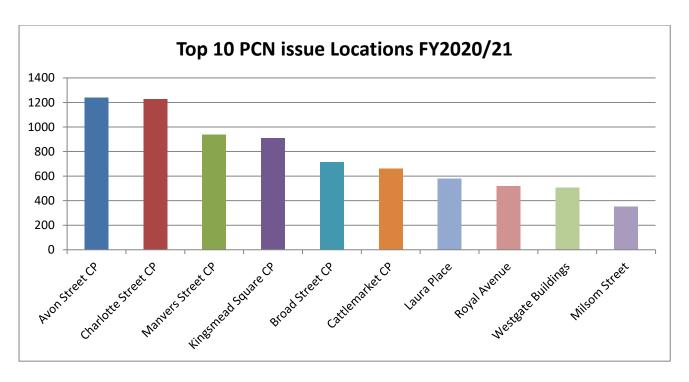

#### 5. Car Park Space Count

| Bath - Central Pay & Display | Total<br>Spaces | Disabled<br>Bays |
|------------------------------|-----------------|------------------|
|                              | 2177            | 58               |
| Charlotte Street             | 1056            | 24               |
| Avon Street                  |                 |                  |
| - Multi storey               | 425             | 0                |
| - Open surface               | 203             | 12               |
| Manvers Street               | 158             | 6                |
| Kingsmead Square             | 91              | 4                |
| Broad Street                 | 48              | 4                |
| Cattle Market                | 40              | 0                |
| Claverton Street             | 11              | 1                |
| Bath Sports & Leisure Centre | 128             | 6                |
| Guildhall (Sat Only)         | 17              | 1                |