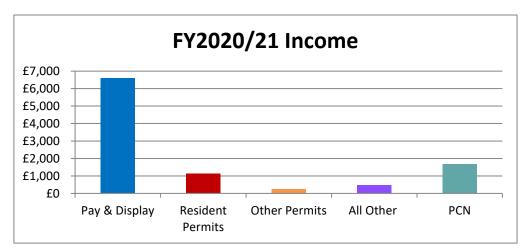

#### Income

| -             | £K      |
|---------------|---------|
| Pay & Display | £6,609  |
| Resident      |         |
| Permits       | £1,135  |
| Other Permits | £250    |
| All Other     | £474    |
| PCN           | £1,676  |
| Total         | £10,144 |