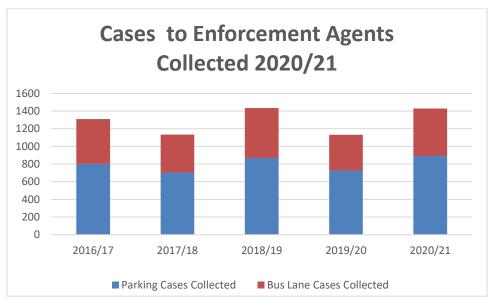

| £95                  |
| Cattle Market           | £51                  |
| Charlotte Street        | £1,063               |
| Claverton Street        | £11                  |
| Kingsmead Square        | £237                 |
| Manvers Street          | £226                 |
| Sports & Leisure Centre | £107                 |
| Total                   | £2,552               |
| Bath On Street          | £565                 |
| Keynsham Car Parks      | £66                  |

Note:

Grant Income for Keynsham Car Parks not broken down by location

#### 9. PCN Challenges, Representation & Appeals











#### **Appeals to TPT**



#### Note:

58% of cases 'not contested' due to new evidence provided to TPT by the appellant (half of these cases related to a single appellant)