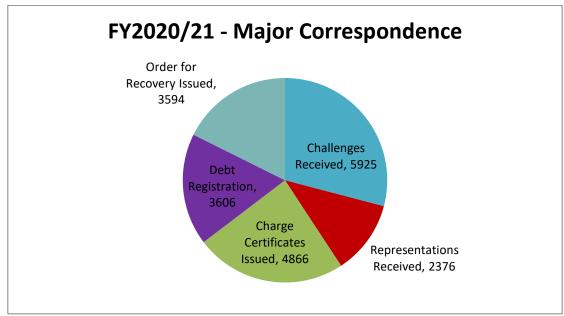

gures<br>£K |
|-------------------------|----------------------|
| Bath Car Parks          |                      |
| Avon Street             | £763                 |
| Broad Street            | £95                  |
| Cattle Market           | £51                  |
| Charlotte Street        | £1,063               |
| Claverton Street        | £11                  |
| Kingsmead Square        | £237                 |
| Manvers Street          | £226                 |
| Sports & Leisure Centre | £107                 |
| Total                   | £2,552               |
| Bath On Street          | £565                 |
| Keynsham Car Parks      | £66                  |

Note:

Grant Income for Keynsham Car Parks not broken down by location

#### 9. PCN Challenges, Representation & Appeals











#### **Appeals to TPT**



#### Note:

58% of cases 'not contested' due to new evidence provided to TPT by the appellant (half of these cases related to a single appellant)