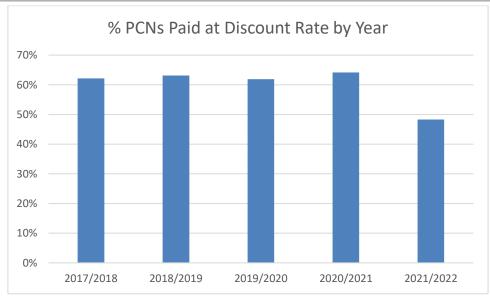

res<br>£K |
|-------------------------|----------------------|
| Bath Car Parks          |                      |
| Avon Street             | £763                 |
| Broad Street            | £95                  |
| Cattle Market           | £51                  |
| Charlotte Street        | £1,063               |
| Claverton Street        | £11                  |
| Kingsmead Square        | £237                 |
| Manvers Street          | £226                 |
| Sports & Leisure Centre | £107                 |
| Total                   | £2,552               |
| Bath On Street          | £565                 |
| Keynsham Car Parks      | £66                  |

Note:

Grant Income for Keynsham Car Parks not broken down by location

#### 9. PCN Challenges, Representation & Appeals











#### **Appeals to TPT**



#### Note:

58% of cases 'not contested' due to new evidence provided to TPT by the appellant (half of these cases related to a single appellant)