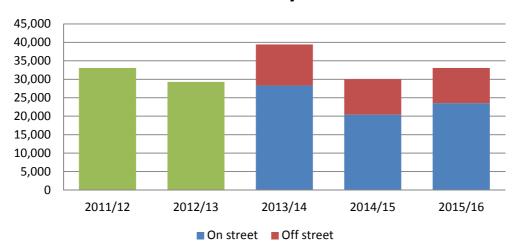

# Penalty Charge Notice issue for the last 5 years

Top 10 Penalty Charge Notice Issue Locations