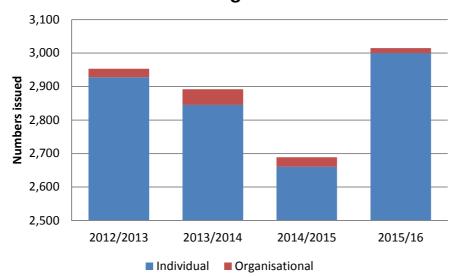

# Penalty Charge Notice issue for the last 5 years

Top 10 Penalty Charge Notice Issue Locations