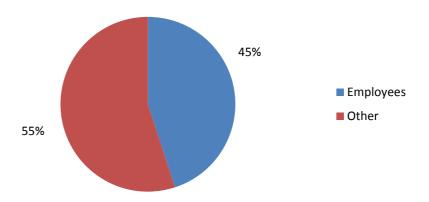

#### **Expenditure**

|           | £K     |
|-----------|--------|
| Employees | £1,560 |
| Other     | £1,908 |
|           | £3,468 |

# Parking Services expenditure 2015/16