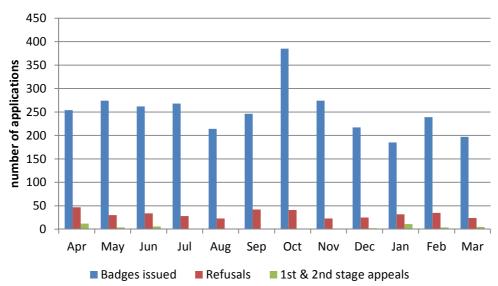

371                | 43.4%     | 25,371                                  | 100%                                | 0                                | 0%                                 |
| ANPR vehicle | 24                    | 0%        | 24                                      | 100%                                | 0                                | 0%                                 |
| Total        | 58,472                |           | 44,640                                  | 76.3%                               | 13,832                           | 23.7%                              |

# Penalty Charge Notice issue for the last 5 years



Top 10 Penalty Charge Notice Issue Locations



### **Bus Gate/Lane PCNs issue by location**



#### 3. Blue Badges

### **Blue Badge Applications**



### Blue Badge issue



## ANNEX A Penalty Charge Notices Issued By Contravention Code

#### **Off Street**

| Code  | Description                                                           | PCNs  | %<br>issued<br>Off<br>Street | % issued all PCNs | Charge<br>Level |
|-------|-----------------------------------------------------------------------|-------|------------------------------|-------------------|-----------------|
| 71    | Parked in an electric vehicle charging place                          | 4     | 0.0%                         | 0.0%              | Higher          |
| 80    | Parked longer than permitted                                          | 71    | 0.7%                         | 0.1%              | Lower           |
| 81    | Parked in a restricted area