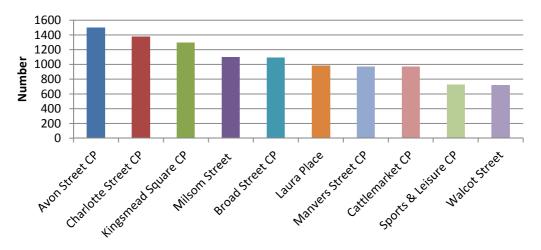

# Penalty Charge Notice issue for the last 5 years

Top 10 Penalty Charge Notice Issue Locations