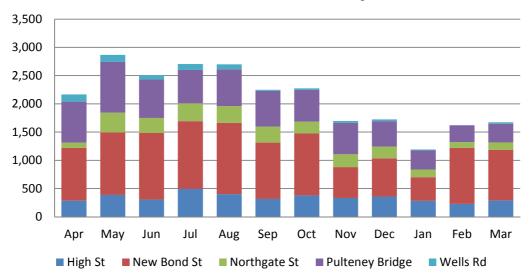

9.9%                              |
| Bus Lane     | 25,371                | 43.4%     | 25,371                                  | 100%                                | 0                                | 0%                                 |
| ANPR vehicle | 24                    | 0%        | 24                                      | 100%                                | 0                                | 0%                                 |
| Total        | 58,472                |           | 44,640                                  | 76.3%                               | 13,832                           | 23.7%                              |

# Penalty Charge Notice issue for the last 5 years



Top 10 Penalty Charge Notice Issue Locations



### **Bus Gate/Lane PCNs issue by location**



#### 3. Blue Badges

### **Blue Badge Applications**



### Blue Badge issue



## ANNEX A Penalty Charge Notices Issued By Contravention Code

#### **Off Street**

| Code  | Description                                                           | PCNs  | %<br>issued<br>Off<br>Street | % issued all PCNs | Charge<br>Level |
|-------|-----------------------------------------------------------------------|-------|------------------------------|-------------------|-----------------|
| 71    | Parked in an electric vehicle charging place                          | 4     | 0.0%                         | 0.0%              | Higher          |
| 80    | Parked longer than permitted                                          | 71    | 0.7%                         | 0.1%              | Lower