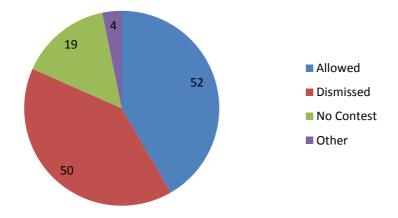

# Appeals to the Traffic Penalty Tribunal

Note - The large number of No Contests are a result of further information becoming available to Council Officers during the Appeal. 'Other' show cases awaiting a decision.