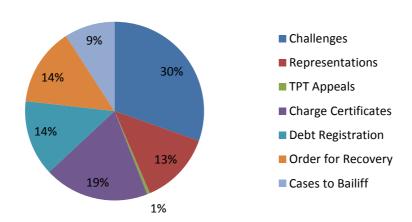

### **ANNEX D PCN Challenges, Representation & Appeals**

|                    | Correspondence |  |
|--------------------|----------------|--|
|                    | received       |  |
| Challenges         | 9,610          |  |
| Representations    | 4,162          |  |
| TPT Appeals        | 162            |  |
| Charge Certs       | 6,007          |  |
| Debt Registration  | 4,335          |  |
| Order for Recovery | 4,455          |  |
| Cases to Bailiff   | 2,893          |  |

### **PCN Correspondence**