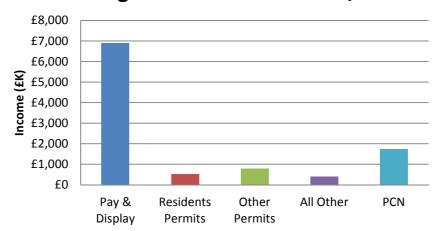

#### Income

|                  | £10,345 |
|------------------|---------|
| PCN              | £1,734  |
| All Other        | £390    |
| Other Permits    | £788    |
| Resident Permits | £525    |
| Pay & Display    | £6,908  |
|                  | £K      |

### Parking Services income 2015/16